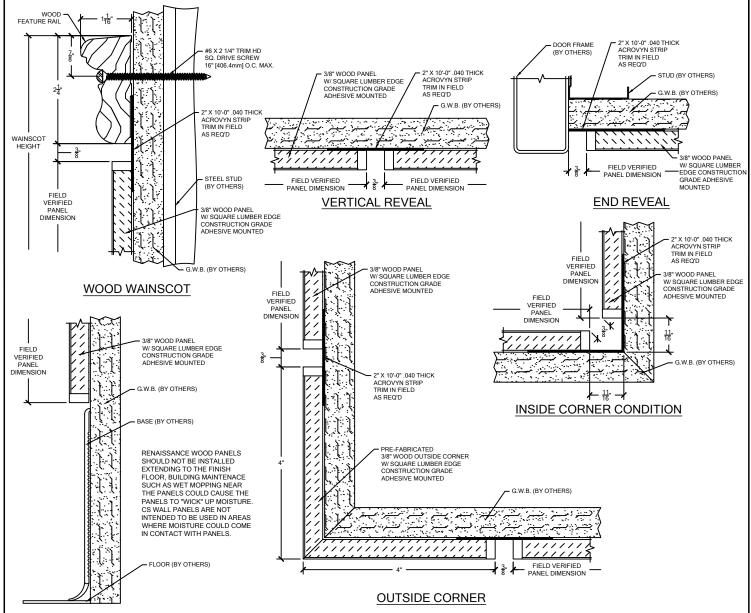

## NOTES:

- MAXIMUM SQUARE LUMBER EDGE PANEL SIZE IS 48" X 120".
- 2. ALL WALL PANELS HAVE A NOMINAL THICKNESS OF 3/8".
- 3. WOOD GRAIN DIRECTION IS PARALLEL TO THE 120" SIDE OF A VENEER EDGE PANEL UNLESS OTHERWISE NOTED
- 4. SEE INDIVIDUAL FEATURE RAIL TEAR SHEET FOR ORDERING INFORMATION.
- 5. PANEL SYSTEM IS DESIGNED TO BE FACTORY CUT. THEREFORE FIELD VERIFIED DIMENSIONS ARE REQUIRED.

## **BASE CONDITION**

CS WALL PANELS ARE UL RATED AND MEET CLASS A/1 FIRE RATING WHEN TESTED IN ACCORDANCE WITH ASTM-E84