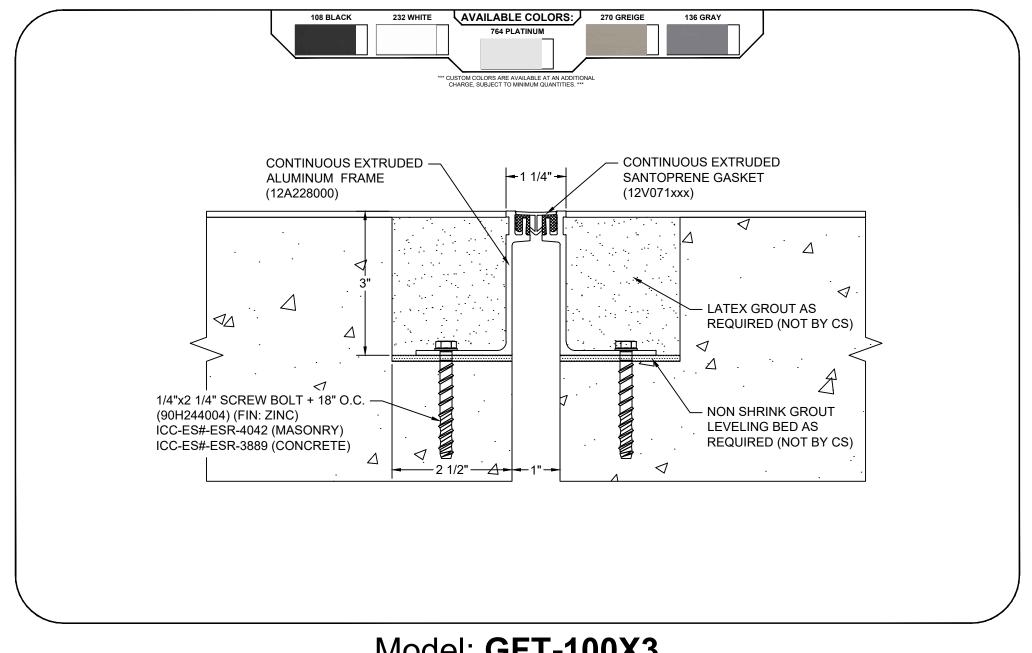

| Phone: (800) 233-8493 / Fax: (570) 546-8022                                                                 | © Copyright 2016 Construction Specialties, Inc. | PROJECT:  | SCALE: NTS |
|-------------------------------------------------------------------------------------------------------------|-------------------------------------------------|-----------|------------|
|                                                                                                             |                                                 |           | DATE:      |
|                                                                                                             |                                                 | LOCATION: | JOB NO.:   |
| 895 Lakefront Promenade, Mississauga, Ontario L5