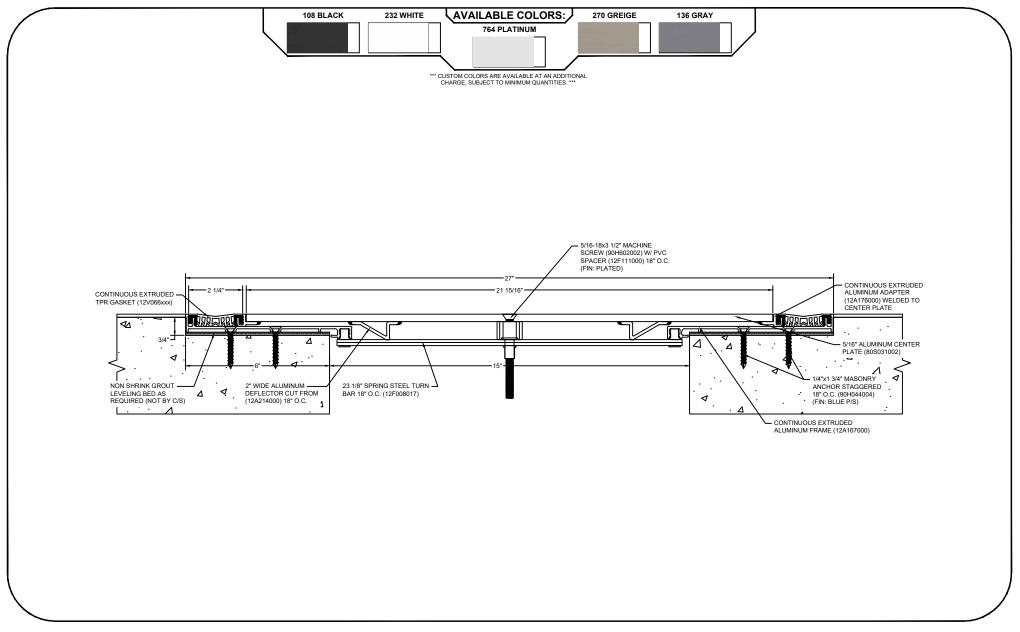

## Model: SGP-1500

| S Construction Specialties®                                                                                 |                                                 | PROJECT:  | SCALE: NTS |
|-------------------------------------------------------------------------------------------------------------|-------------------------------------------------|-----------|------------|
| www.c-sgroup.com<br>6696 Route 405 Highway, Muncy, PA 17756                                                 | © Copyright 2018 Construction Specialties, Inc. |           | DATE:      |
| Phone: (800) 233-8493 / Fax: (570) 546-8022                                                                 |                                                 | LOCATION: | JOB NO.:   |
| 895 Lakefront Promenade, Mississauga, Ontario L5E 2C2 Canada<br>Phone: (888) 895-8955 / Fax: (905) 274-6241 |                                                 | DRAWN BY: | SHEET NO.: |