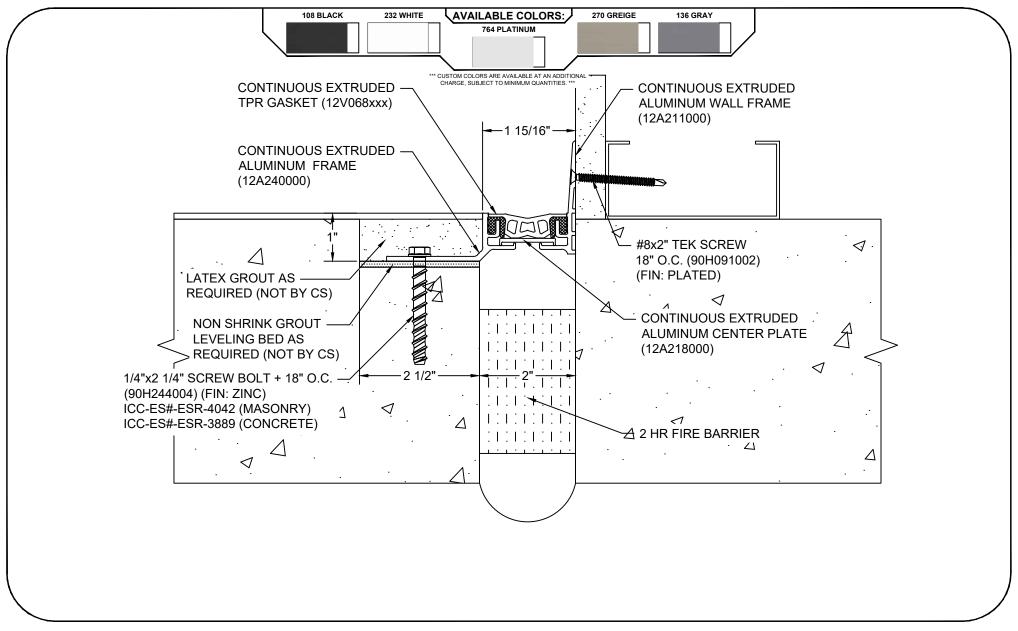

## Model: GFTW-200X1 W/ FB

| Construction Specialties  www.c-sgroup.com  6696 Route 405 Highway, Muncy, PA 17756                         | © Copyright 2018 Construction Specialties, Inc. | PROJECT:  | SCALE: NTS |
|-------------------------------------------------------------------------------------------------------------|-------------------------------------------------|-----------|------------|
|                                                                                                             |                                                 |           | DATE:      |
| Phone: (800) 233-8493 / Fax: (570) 546-8022                                                                 |                                                 |           | JOB NO.:   |
| 895 Lakefront Promenade, Mississauga, Ontario L5E 2C2 Canada<br>Phone: (888) 895-8955 / Fax: (905) 274-6241 |                                                 | DRAWN BY: | SHEET NO.: |