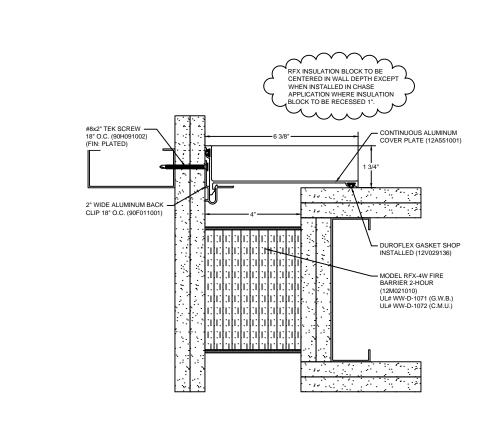

## Model: ASMC-400 W/ FB



## $\underset{\underline{\text{www.c-sgroup.com}}}{\text{Construction Specialties}}$

6696 Route 405 Highway, Muncy, PA 17756 Phone: (800) 233-8493 / Fax: (570) 546-8022

Phone: (888) 895-8955 / Fax: (905) 274-6241



contains confidential proprietary information that is not to be

This document is the property of Construction Specialties, Inc. and disclosed to third parties and is not to be used without approval in writing from Construction Specialties, Inc.

**DISCLAIMER:** 

| PROJECT:  | <b>SCALE</b> : 3" = 1'-0" |
|-----------|---------------------------|
| CUSTOMER: | DATE:                     |
| LOCATION: | JOB NO.:                  |
| DRAWN BY: | SHEET NO.:                |