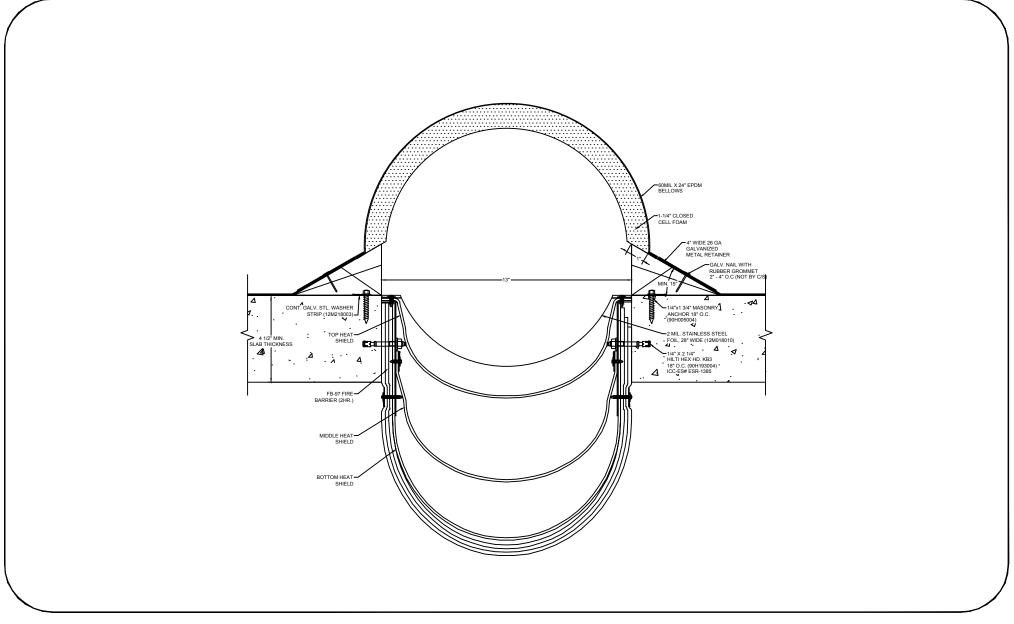

## Model: BRJ-1300 EJ W/ FB



## Construction Specialties <a href="https://www.c-sgroup.com">www.c-sgroup.com</a>

6696 Route 405 Highway, Muncy, PA 17756 Phone: (800) 233-8493 / Fax: (570) 546-8022



## DISCLAIMER:

This document is the property of Construction Specialties, Inc. and contains confidential proprietary information that is not to be disclosed to third parties and is not to be used without approval in writing from Construction Specialties, Inc.

|        | PROJECT:  | <b>SCALE</b> : 0.200000 |
|--------|-----------|-------------------------|
| d<br>n | CUSTOMER: | DATE:                   |
|        | LOCATION: | JOB NO.:                |
|        | DRAWN BY: | SHEET NO.:              |

895 Lakefront Promenade, Mississauga, Ontario L5E 2C2 Canada Phone: (888) 895-8955 / Fa