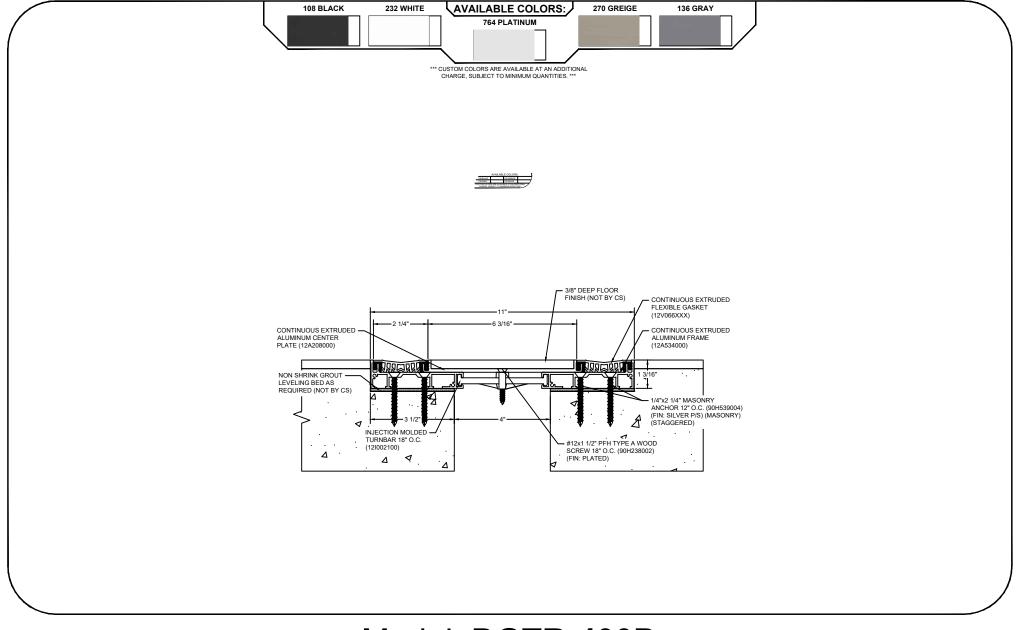

## Model: DGTR-400D

| Construction Specialties<br><u>www.c-sgroup.com</u><br>6696 Route 405 Highway, Muncy, PA 17756<br>Phone: (800) 233-8493 / Fax: (570) 546-8022<br>895 Lakefront Promenade, Mississauga, Ontario L5E 2C2 Canada<br>Phone: (888) 895-8955 / Fax: (905) 274-6241 | © Copyright 2018 Construction Specialties, Inc. | PROJECT:  | SCALE: NTS |
|--------------------------------------------------------------------------------------------------------------------------------------------------------------------------------------------------------------------------------------------------------------|-------------------------------------------------|-----------|------------|
|                                                                                                                                                                                                                                                              |                                                 |           | DATE:      |
|                                                                                                                                                                                                                                                              |                                                 | LOCATION: | JOB NO.:   |
|                                                                                                                                                                                                                                                              |                                                 | DRAWN BY: | SHEET NO.: |