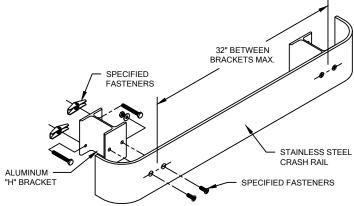

## NOTES:

- ALL RAIL TO BE SUPPLIED PREFABRICATED TO REQUIRED LENGTH.
  ALL CORNERS AND END CAPS TO BE FACTORY FORMED TO SUIT FIELD
  CONDITIONS.
- ALL UNITS TO BE PRE-DRILLED FOR ATTACH. HOLE SPACING TO BE DETERMINED BY UNIT LENGTH, SPACING NOT TO EXCEED 32" ON CENTER.
- 3. ALL MOUNTING HARDWARE TO BE SUPPLIED FOR FIELD ASSEMBLY AND INSTALLATION.
- 4. MATERIAL

5. FINISH:

THE ECR-32S CRASH RAIL SHALL BE FURNISHED WITH A 120 GRIT MECHANICAL #4 SATIN FINISH.

ECR-32S "H" BRACKET

| WALL CONDITION         | SPECIFIED FASTENER                                                                     | DRILL DIAMETERS |          | CS PART                             |  |
|------------------------|----------------------------------------------------------------------------------------|-----------------|----------|-------------------------------------|--|
|                        |                                                                                        | WALL            | RETAINER | NUMBER                              |  |
| STEEL STUD/GYPUSM WALL | 1/4-20 X 3" HEX HEAD BOLT<br>1/4-20 X 2" TOGGLER<br>1/4" LOCK WASHER                   | 3/4"            | N/A      | 90H281004<br>90H019004<br>90H009003 |  |
| CONCRETE/CONC. BLOCK   | 1/4-20 X 1 1/2" HEX HEAD BOLT<br>1/4" LOCK WASHER<br>1/4-20 X 1 1/4" 4-WAY LEAD SHIELD | 1/2"            | N/A      | 90H863002<br>90H009003<br>90H020004 |  |
| WOOD STUD/GYPSUM WALL  | 1/4 X 3" HEX HEAD LAG SCREW<br>1/4" LOCK WASHER                                        | 3/16"           | N/A      | 90H967002<br>90H009003              |  |