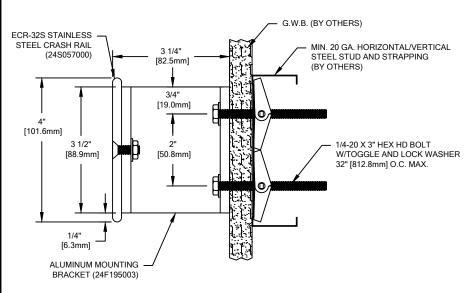

CS ECR-32S CRASH RAIL SHALL BE MANUFACTURED FROM A 4" WIDE X 1/4" EXTRUSION (#304 STAINLESS STEEL). DESIGNED FOR ELASTIC DEFORMATION UNDER IMPACT WITHOUT DAMAGING THE WALL TO WHICH IT HAS BEEN MOUNTED

5. FINISH:

THE ECR-32S CRASH RAIL SHALL BE FURNISHED WITH A 120 GRIT MECHANICAL #4 SATIN FINISH.

ECR-32S "H" BRACKET

| WALL CONDITION         | SPECIFIED FASTENER                                                                     | DRILL DIAMETERS |          | CS PART                             |  |
|------------------------|----------------------------------------------------------------------------------------|-----------------|----------|-------------------------------------|--|
|                        |                                                                                        | WALL            | RETAINER | NUMBER                              |  |
| STEEL STUD/GYPUSM WALL | 1/4-20 X 3" HEX HEAD BOLT<br>1/4-20 X 2" TOGGLER<br>1/4" LOCK WASHER                   | 3/4"            | N/A      | 90H281004<br>90H019004<br>90H009003 |  |
| CONCRETE/CONC. BLOCK   | 1/4-20 X 1 1/2" HEX HEAD BOLT<br>1/4" LOCK WASHER<br>1/4-20 X 1 1/4" 4-WAY LEAD SHIELD | 1/2"            | N/A      | 90H863002<br>90H009003<br>90H020004 |  |
| WOOD STUD/GYPSUM WALL  | 1/4 X 3" HEX HEAD LAG SCREW<br>1/4" LOCK WASHER                                        | 3/16"           | N/A      | 90H967002<br>90H009003              |  |