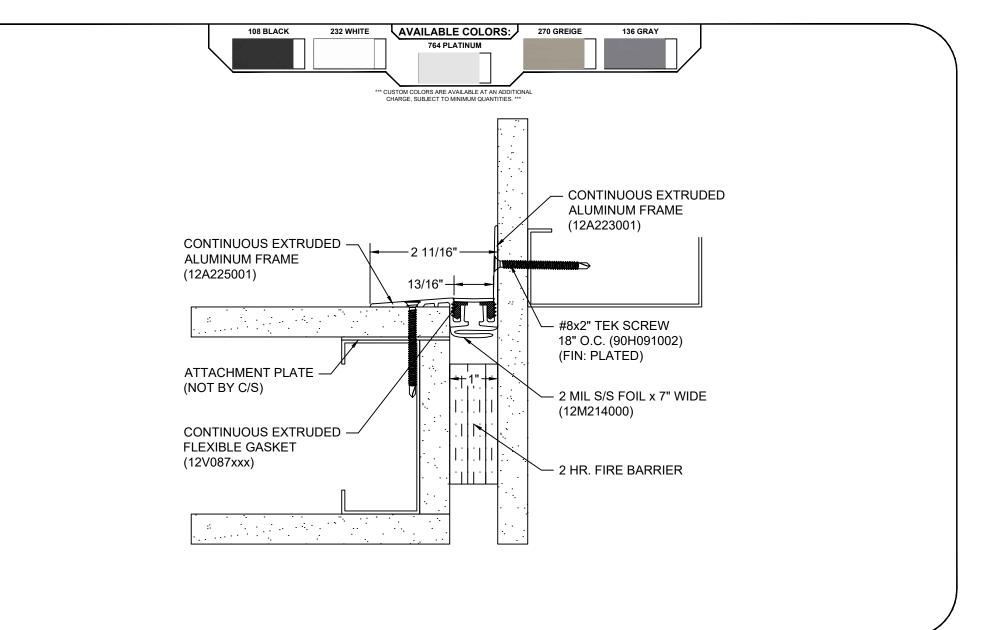

## Model: GFSW-100WL W/ FB

| <b>Construction Specialties</b> <sup>®</sup>                                                                |                                                 | PROJECT:  | SCALE: NTS |
|-------------------------------------------------------------------------------------------------------------|-------------------------------------------------|-----------|------------|
| www.c-sgroup.com                                                                                            | © Copyright 2018 Construction Specialties, Inc. |           | DATE:      |
| Phone: (800) 233-8493 / Fax: (570) 546-8022                                                                 |                                                 |           | JOB NO.:   |
| 895 Lakefront Promenade, Mississauga, Ontario L5E 2C2 Canada<br>Phone: (888) 895-8955 / Fax: (905) 274-6241 |                                                 | DRAWN BY: | SHEET NO.: |