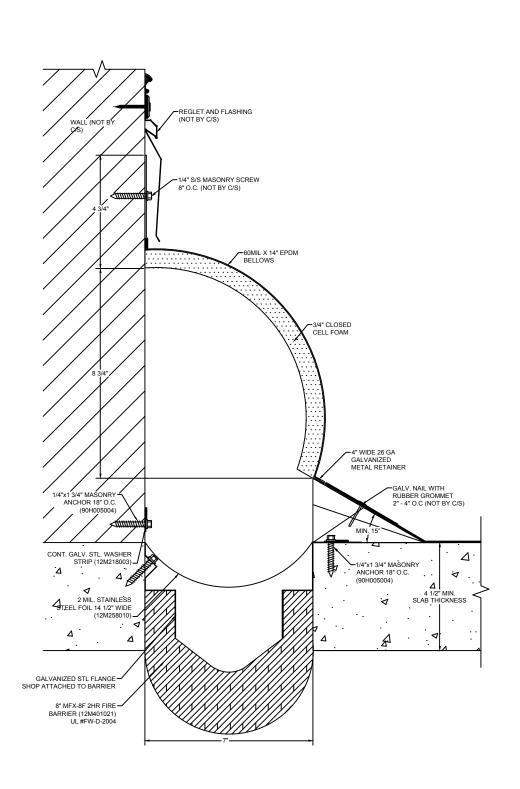

## Model: BRJW-700 W/ FB



## Construction Specialties www.c-sgroup.com

6696 Route 405 Highway, Muncy, PA 17756 Phone: (800) 233-8493 / Fax: (570) 546-8022



## DISCLAIMER:

This document is the property of Construction Specialties, Inc. and contains confidential proprietary information that is not to be disclosed to third parties and is not to be used without approval in writing from Construction Specialties, Inc.

| PROJECT:  | <b>SCALE</b> : 3" = 1'-0" |
|-----------|---------------------------|
| CUSTOMER: | DATE:                     |
| LOCATION: | JOB NO.:                  |
| DRAWN BY: | SHEET NO.:                |

895 Lakefront Promenade, Mississauga, Ontario L5E 2C2 Canada Phone: (888) 895-8955 / Fax: (905) 274-6241