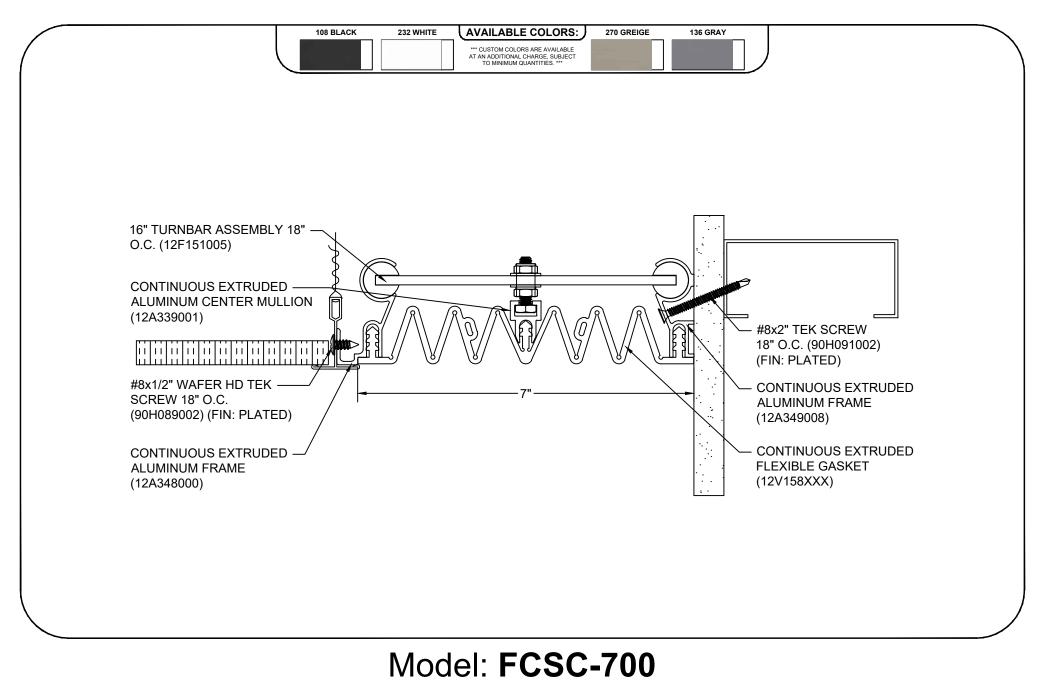

| Construction Specialties                                                                                    | © Copyright 2016 Construction Specialties, Inc. | PROJECT:  | SCALE: NTS |
|-------------------------------------------------------------------------------------------------------------|-------------------------------------------------|-----------|------------|
| 6696 Route 405 Hindway, Muncy PA 17756                                                                      |                                                 |           | DATE:      |
| Phone: (800) 233-8493 / Fax: (570) 546-8022                                                                 |                                                 |           | JOB NO.:   |
| 895 Lakefront Promenade, Mississauga, Ontario L5