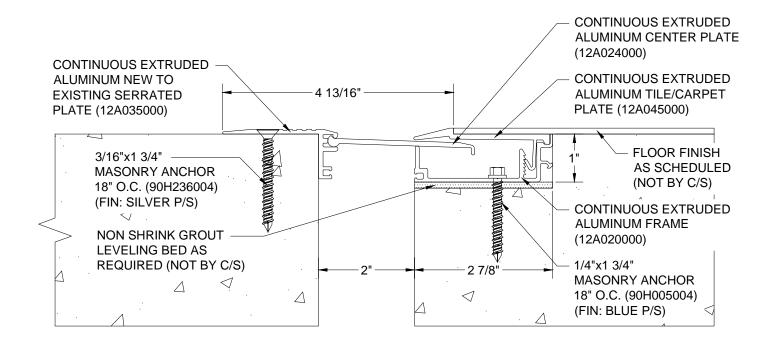

## Model: ALR-200M







This

**DISCLAIMER:** 

| This document is the property of Construction Specialties, Inc. and  |
|----------------------------------------------------------------------|
| contains confidential proprietary information that is not to be      |
| disclosed to third parties and is not to be used without approval in |
| writing from Construction Specialties, Inc.                          |

| PROJECT:  | SCALE: 1:2 |
|-----------|------------|
| CUSTOMER: | DATE:      |
| LOCATION: | JOB NO.:   |
| DRAWN BY: | SHEET NO.: |

Phone: (800) 233-8493 / Fax: (570) 546-8022

895 Lakefront Promenade, Mississauga, Ontario L5E 2C2 Canada Phone: (888) 895-8955 / Fax: (905) 274-6241