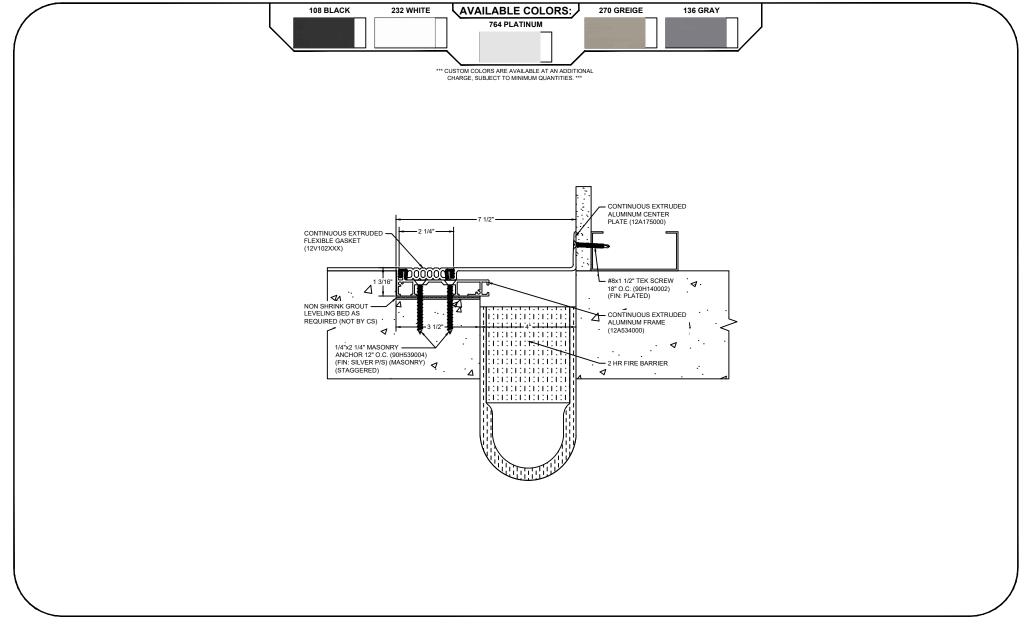

## Model: DGTPW-400HD W/ FB

| Construction Specialties<br><u>www.c-sgroup.com</u><br>6696 Route 405 Highway, Muncy, PA 17756<br>Phone: (800) 233-8493 / Fax: (570) 546-8022<br>895 Lakefront Promenade, Mississauga, Ontario L5E 2C2 Canada<br>Phone: (888) 895-8955 / Fax: (905) 274-6241 | © Copyright 2018 Construction Specialties, Inc. | PROJECT:  | SCALE: NTS |
|--------------------------------------------------------------------------------------------------------------------------------------------------------------------------------------------------------------------------------------------------------------|-------------------------------------------------|-----------|------------|
|                                                                                                                                                                                                                                                              |                                                 |           | DATE:      |
|                                                                                                                                                                                                                                                              |                                                 | LOCATION: | JOB NO.:   |
|                                                                                                                                                                                                                                                              |                                                 | DRAWN BY: | SHEET NO.: |