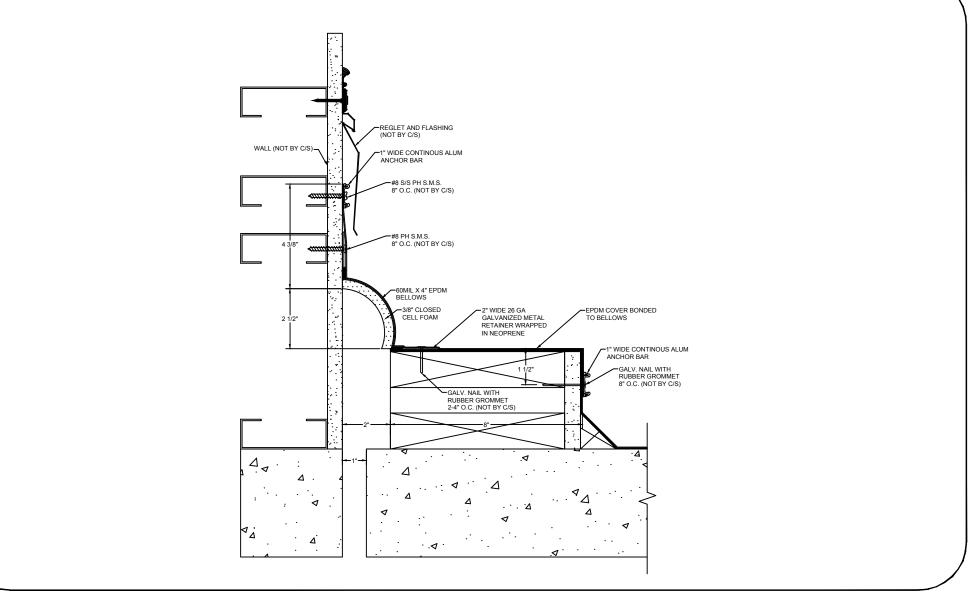

## Model: BRJW-100 WC

| Construction Specialties                                                                                    | DISCLAIMER:                                                                                                                            | PROJECT:  | SCALE: 3" = 1'-0" |
|-------------------------------------------------------------------------------------------------------------|----------------------------------------------------------------------------------------------------------------------------------------|-----------|-------------------|
|                                                                                                             | This document is the property of Construction Specialties, Inc. and<br>contains confidential proprietary information that is not to be | CUSTOMER: | DATE:             |
| 6696 Route 405 Highway, Muncy, PA 17756<br>Phone: (800) 233-8493 / Fax: (570) 546-8022                      | disclosed to third parties and is not to be used without approval in writing from Construction Specialties, Inc.                       | LOCATION: | JOB NO.:          |
| 895 Lakefront Promenade, Mississauga, Ontario L5E 2C2 Canada<br>Phone: (888) 895-8955 / Fax: (905) 274-6241 |                                                                                                                                        | DRAWN BY: | SHEET NO.:        |