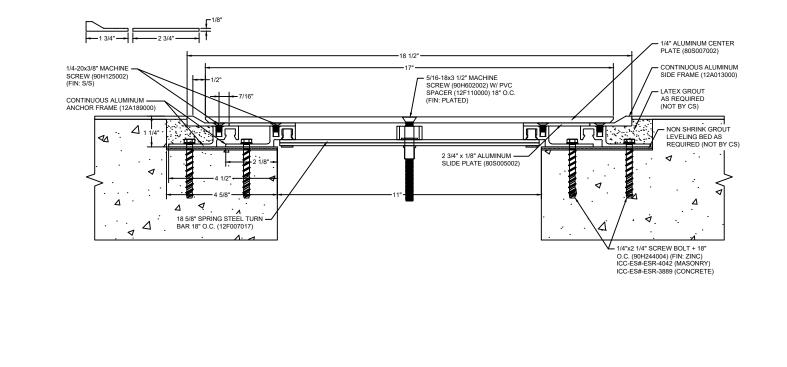

## Model: SJPF-1100

| www.c-sgroup.com   official construction specialties, Inc.   CUSTOMER:   DATE:     6696 Route 405 Highway, Muncy, PA 17756   Phone: (800) 233-8493 / Fax: (570) 546-8022   Image: Copyright 2016 Construction Specialties, Inc.   LOCATION:   JOB NO.:     895 Lakefront Promenade, Mississauga, Ontario L5E 2C2 Canada   Phone: (888) 895-8955 / Fax: (905) 274-6241   DATE:   DATE: | Construction Specialties                    |  | PROJECT:  | SCALE: NTS |
|---------------------------------------------------------------------------------------------------------------------------------------------------------------------------------------------------------------------------------------------------------------------------------------------------------------------------------------------------------------------------------------|---------------------------------------------|--|-----------|------------|
| Phone: (800) 233-8493 / Fax: (570) 546-8022 JOB NO.:                                                                                                                                                                                                                                                                                                                                  | 6696 Route 405 Highway, Muncy, PA, 17756    |  |           | DATE:      |
| 895 Lakefront Promenade, Mississauga, Ontario L5E 2C2 Canada   Phone: (888) 895-8955 / Fax: (905) 274-6241                                                                                                                                                                                                                                                                            | Phone: (800) 233-8493 / Fax: (570) 546-8022 |  |           | JOB NO.:   |
| C:\Users\MOwens\Documents\0-StdFiles\SJPF11.dwg, 5/18/2018 2:55 PM, Matt Owens                                                                                                                                                                                                                                                                                                        | Phone: (888) 895-8955 / Fax: (905) 274-6241 |  | DRAWN BY: | SHEET NO.: |