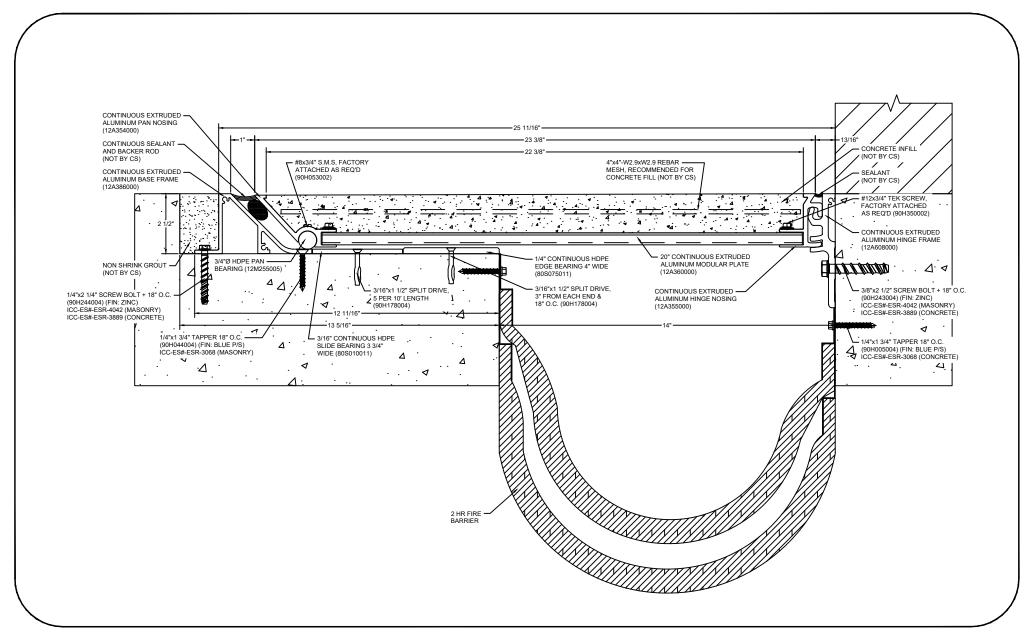

## Model: SSRW-1400 W/ FB

| Construction Specialties  www.c-sgroup.com  6696 Route 405 Highway, Muncy, PA 17756 Phone: (800) 233-8493 / Fax: (570) 546-8022 | © Copyright 2018 Construction Specialties, Inc. | PROJECT:  | SCALE: NTS |
|---------------------------------------------------------------------------------------------------------------------------------|-------------------------------------------------|-----------|------------|
|                                                                                                                                 |                                                 |           | DATE:      |
|                                                                                                                                 |                                                 | LOCATION: | JOB NO.:   |
| 895 Lakefront Promenade, Mississauga, Ontario L5E 2C2 Canada<br>Phone: (888) 895-8955 / Fax: (905) 274-6241                     |                                                 | DRAWN BY: | SHEET NO.: |
| C/I lears MOwane Decuments to StdEilack SSDM/14 ER dwg 1/14/2010 3:52 DM Matt Owane                                             |                                                 |           |            |