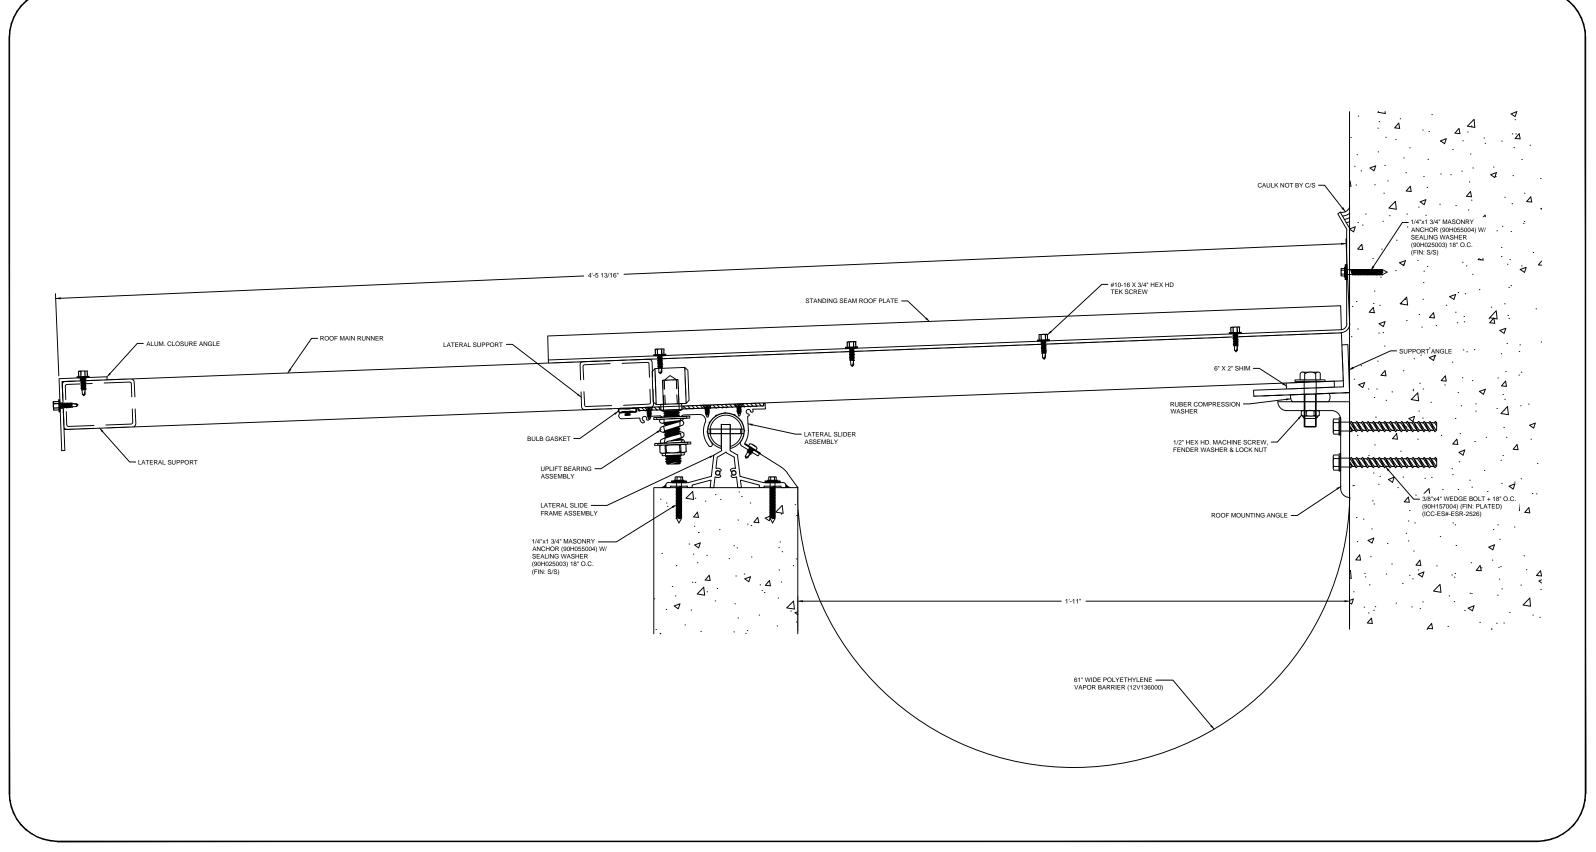

## Model: MARC-2300

| PROJECT:  | <b>SCALE</b> : 3" = 1'-0" |
|-----------|---------------------------|
| CUSTOMER: | DATE:                     |
| LOCATION: | JOB NO.:                  |
| DRAWN BY: | SHEET NO.:                |