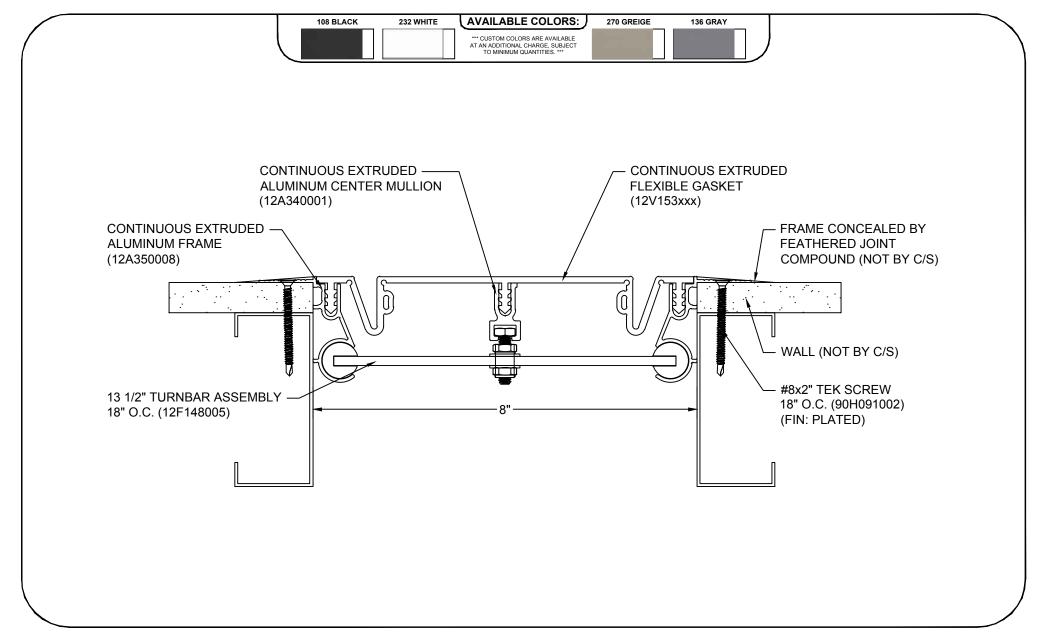

## Model: FWF-800



## Construction Specialties www.c-sgroup.com

6696 Route 405 Highway, Muncy, PA 17756 Phone: (800) 233-8493 / Fax: (570) 546-8022

Phone: (888) 895-8955 / Fax: (905) 274-6241



contains confidential proprietary information that is not to be disclosed to third parties and is not to be used without approval in

## This document is the property of Construction Specialties, Inc. and

**DISCLAIMER:** 

| PROJECT:  | SCALE: 1:2 |
|-----------|------------|
| CUSTOMER: | DATE:      |
| LOCATION: | JOB NO.:   |
| DRAWN BY: | SHEET NO.: |

E:\Master Files\00-Test\FWF8.dwg, 1/19/2016 8:50 AM, Matt Owens