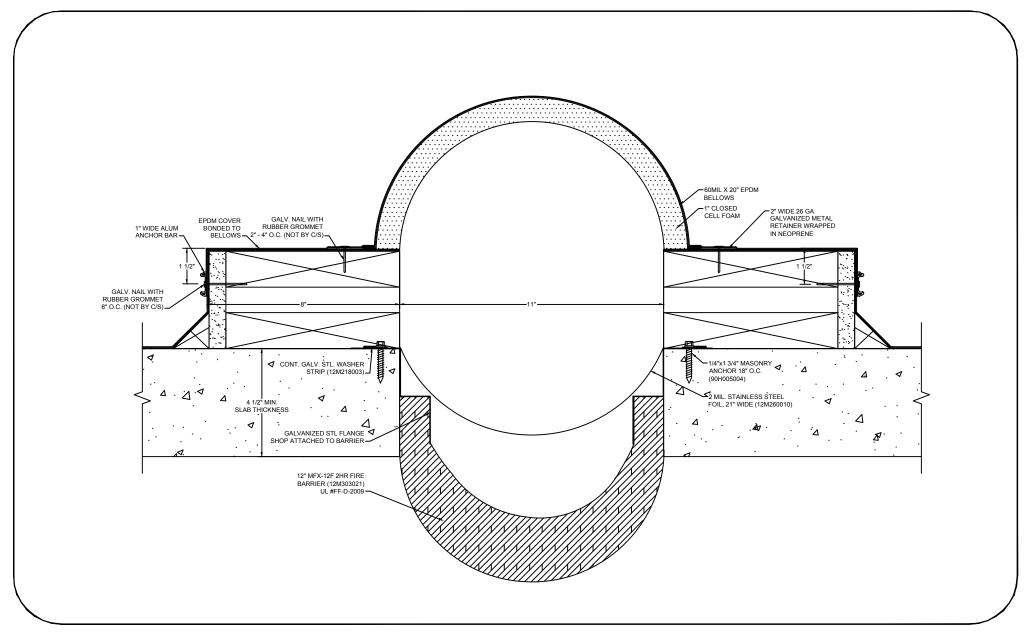

## Model: BRJ-1100 WC W/ FB



## Construction Specialties <a href="https://www.c-sgroup.com">www.c-sgroup.com</a>

6696 Route 405 Highway, Muncy, PA 17756 Phone: (800) 233-8493 / Fax: (570) 546-8022



## DISCLAIMER:

This document is the property of Construction Specialties, Inc. and contains confidential proprietary information that is not to be disclosed to third parties and is not to be used without approval in writing from Construction Specialties, Inc.

| PROJECT:  | <b>SCALE</b> : 3" = 1'-0" |
|-----------|---------------------------|
| CUSTOMER: | DATE:                     |
| LOCATION: | JOB NO.:                  |
| DRAWN BY: | SHEET NO.:                |

895 Lakefront Promenade, Mississauga, Ontario L5E 2C2 Canada Phone: (888) 895-8955 / Fax: (905) 274-6241