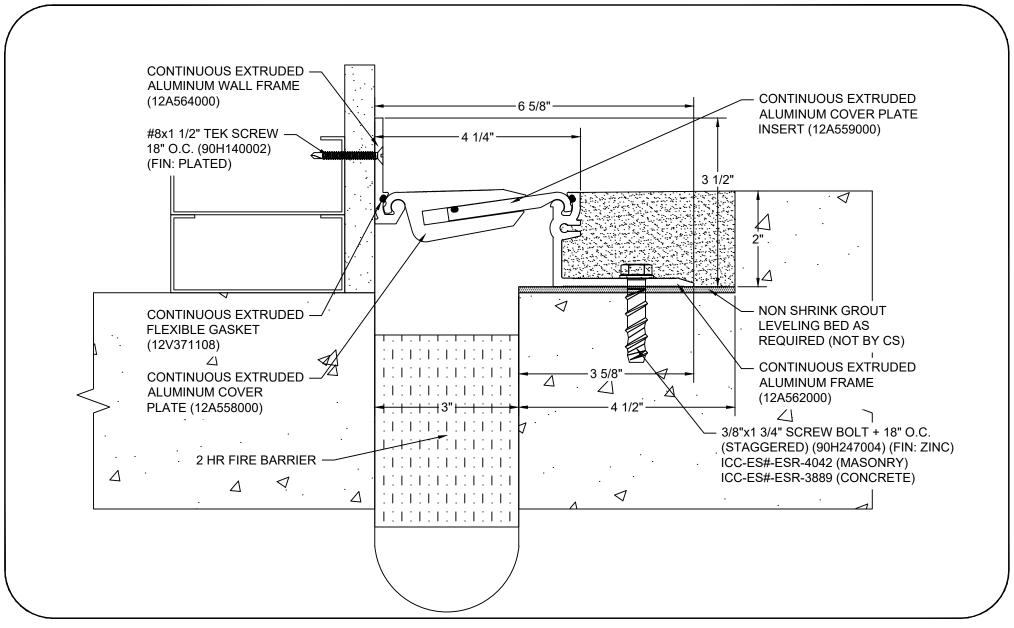

## Model: APFW-300X2 W/ FB

| Construction Specialties  www.c-sgroup.com  6696 Route 405 Highway, Muncy, PA 17756                         | © Copyright 2018 Construction Specialties, Inc. | PROJECT:  | SCALE: NTS |
|-------------------------------------------------------------------------------------------------------------|-------------------------------------------------|-----------|------------|
|                                                                                                             |                                                 |           | DATE:      |
| Phone: (800) 233-8493 / Fax: (570) 546-8022                                                                 |                                                 |           | JOB NO.:   |
| 895 Lakefront Promenade, Mississauga, Ontario L5E 2C2 Canada<br>Phone: (888) 895-8955 / Fax: (905) 274-6241 |                                                 | DRAWN BY: | SHEET NO.: |