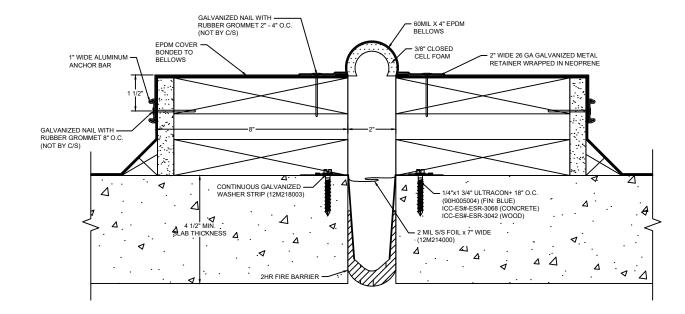

## Model: BRJ-200 WC W/ FB

| Construction Specialties<br>www.c-sgroup.com<br>6696 Route 405 Highway, Muncy, PA 17756<br>Phone: (800) 233-8493 / Fax: (570) 546-8022<br>895 Lakefront Promenade, Mississauga, Ontario L5E 2C2 Canada<br>Phone: (888) 895-8955 / Fax: (905) 274-6241 | © Copyright 2018 Construction Specialties, Inc. | PROJECT:  | SCALE: NTS |
|-------------------------------------------------------------------------------------------------------------------------------------------------------------------------------------------------------------------------------------------------------|-------------------------------------------------|-----------|------------|
|                                                                                                                                                                                                                                                       |                                                 |           | DATE:      |
|                                                                                                                                                                                                                                                       |                                                 |           | JOB NO.:   |
|                                                                                                                                                                                                                                                       |                                                 | DRAWN BY: | SHEET NO.: |