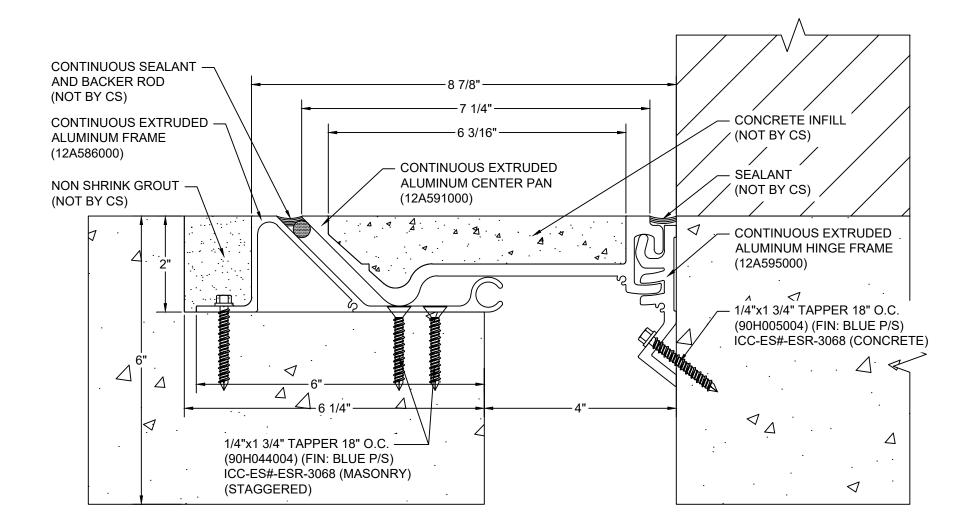

## Model: SSRW-400

| Construction Specialties®                                                                                   | © Copyright 2018 Construction Specialties, Inc. | PROJECT:  |
|-------------------------------------------------------------------------------------------------------------|-------------------------------------------------|-----------|
| 6696 Route 405 Highway, Muncy, PA 17756                                                                     |                                                 | CUSTOMER: |
| Phone: (800) 233-8493 / Fax: (570) 546-8022                                                                 |                                                 | LOCATION: |
| 895 Lakefront Promenade, Mississauga, Ontario L5E 2C2 Canada<br>Phone: (888) 895