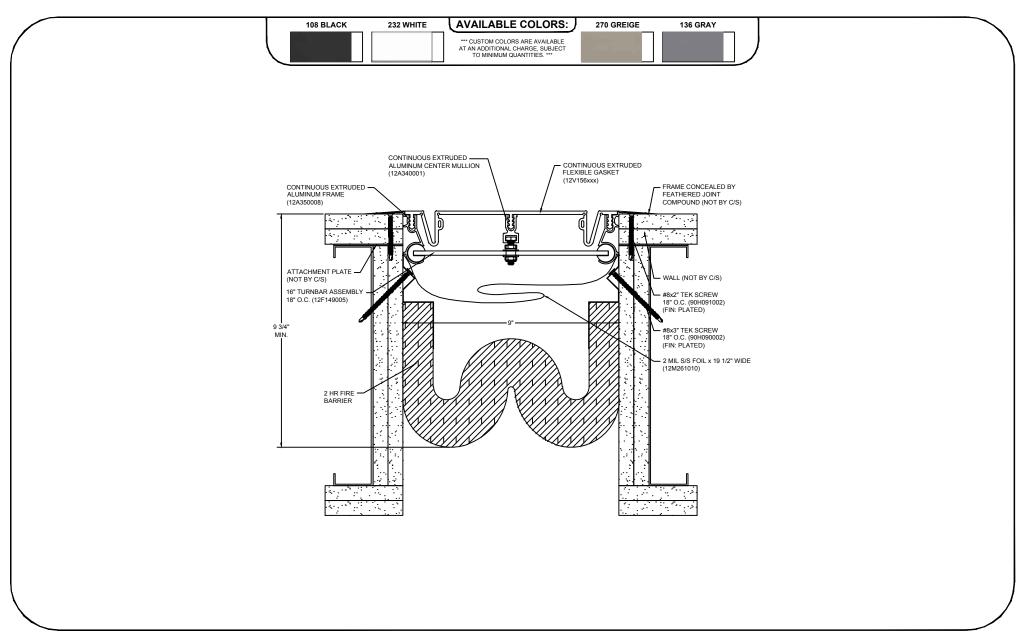

## Model: FWF-900 W/ FB



## **Construction Specialties**

www.c-sgroup.com

6696 Route 405 Highway, Muncy, PA 17756 Phone: (800) 233-8493 / Fax: (570) 546-8022



## DISCLAIMER:

This document is the property of Construction Specialties, Inc. and contains confidential proprietary information that is not to be disclosed to third parties and is not to be used without approval in writing from Construction Specialties, Inc.

| PROJECT:  | <b>SCALE</b> : 3" = 1'-0" |
|-----------|---------------------------|
| CUSTOMER: | DATE:                     |
| LOCATION: | JOB NO.:                  |
| DRAWN BY: | SHEET NO.:                |

895 Lakefront Promenade, Mississauga, Ontario L5E 2C2 Canada Phone: (888) 895-8955 / Fax: (905) 274-6241