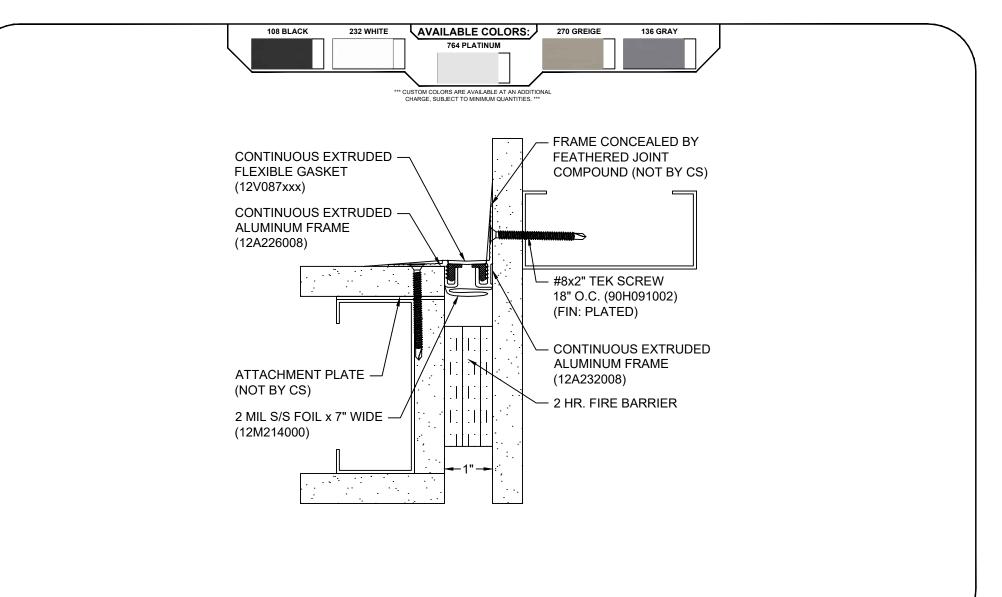

## Model: FWFC-100 W/ FB

| Construction Specialties<br>www.c-sgroup.com<br>6696 Route 405 Highway, Muncy, PA 17756<br>Phone: (800) 233-8493 / Fax: (570) 546-8022<br>895 Lakefront Promenade, Mississauga, Ontario L5E 2C2 Canada<br>Phone: (888) 895-8955 / Fax: (905) 274-6241 | © Copyright 2018 Construction Specialties, Inc. | PROJECT:  | SCALE: NTS |
|-------------------------------------------------------------------------------------------------------------------------------------------------------------------------------------------------------------------------------------------------------|-------------------------------------------------|-----------|------------|
|                                                                                                                                                                                                                                                       |                                                 |           | DATE:      |
|                                                                                                                                                                                                                                                       |                                                 | LOCATION: | JOB NO.:   |
|                                                                                                                                                                                                                                                       |                                                 | DRAWN BY: | SHEET NO.: |