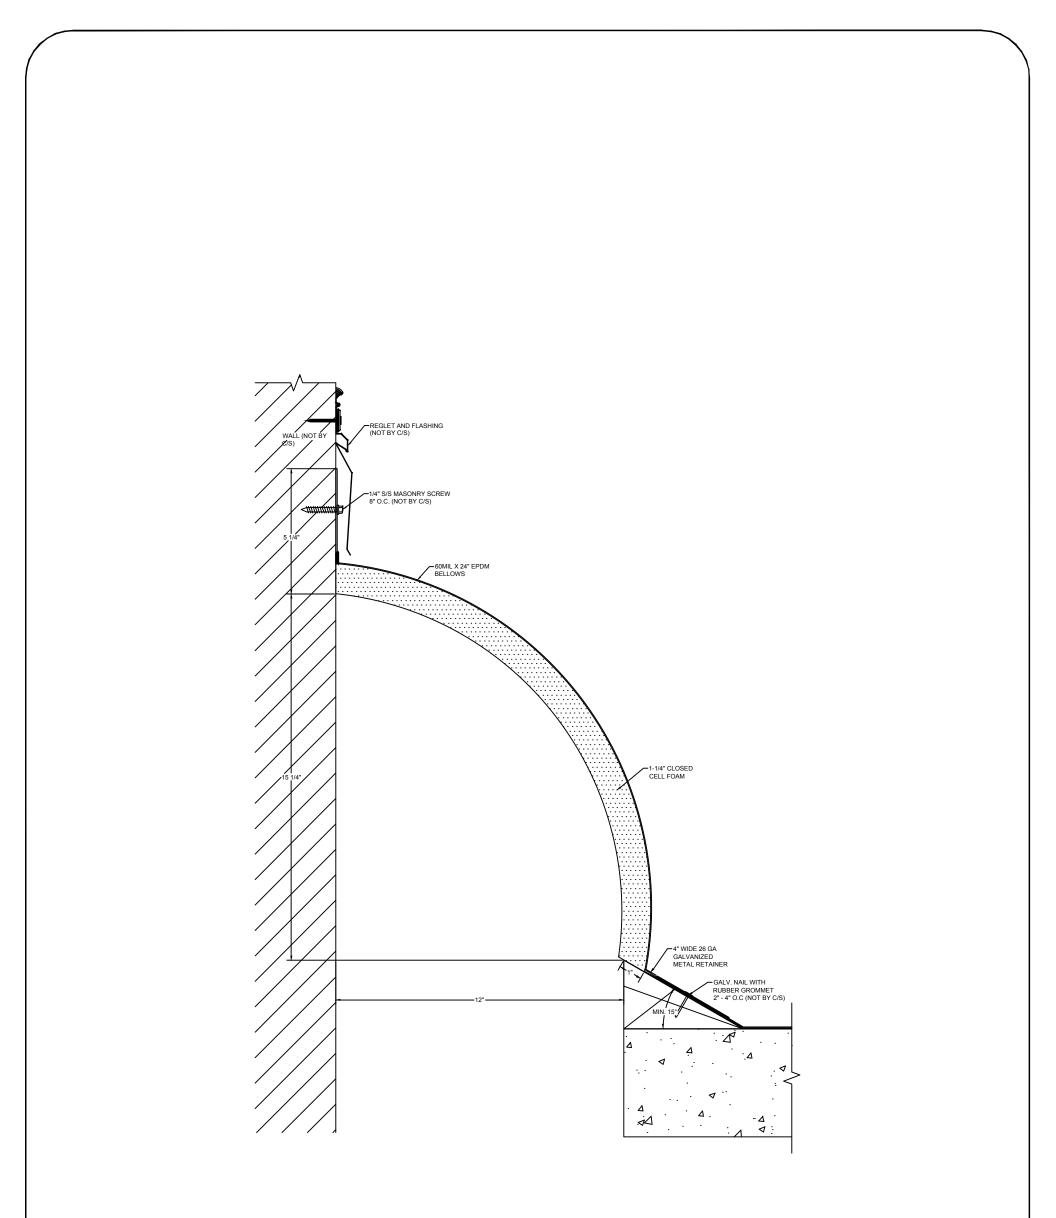

## Model: BRJW-1200 EJ

| Construction Specialties                                                                                    | DISCLAIMER:                                                                                                                            | PROJECT:  | <b>SCALE</b> : 3" = 1'-0" |
|-------------------------------------------------------------------------------------------------------------|----------------------------------------------------------------------------------------------------------------------------------------|-----------|---------------------------|
|                                                                                                             | This document is the property of Construction Specialties, Inc. and<br>contains confidential proprietary information that is not to be | CUSTOMER: | DATE:                     |
| 6696 Route 405 Highway, Muncy, PA 17756<br>Phone: (800) 233-8493 / Fax: (570) 546-8022                      | disclosed to third parties and is not to be used without approval in writing from Construction Specialties, Inc.                       | LOCATION: | JOB NO.:                  |
| 895 Lakefront Promenade, Mississauga, Ontario L5E 2C2 Canada<br>Phone: (888) 895-8955 / Fax: (905) 274-6241 |                                                                                                                                        | DRAWN BY: | SHEET NO.:                |