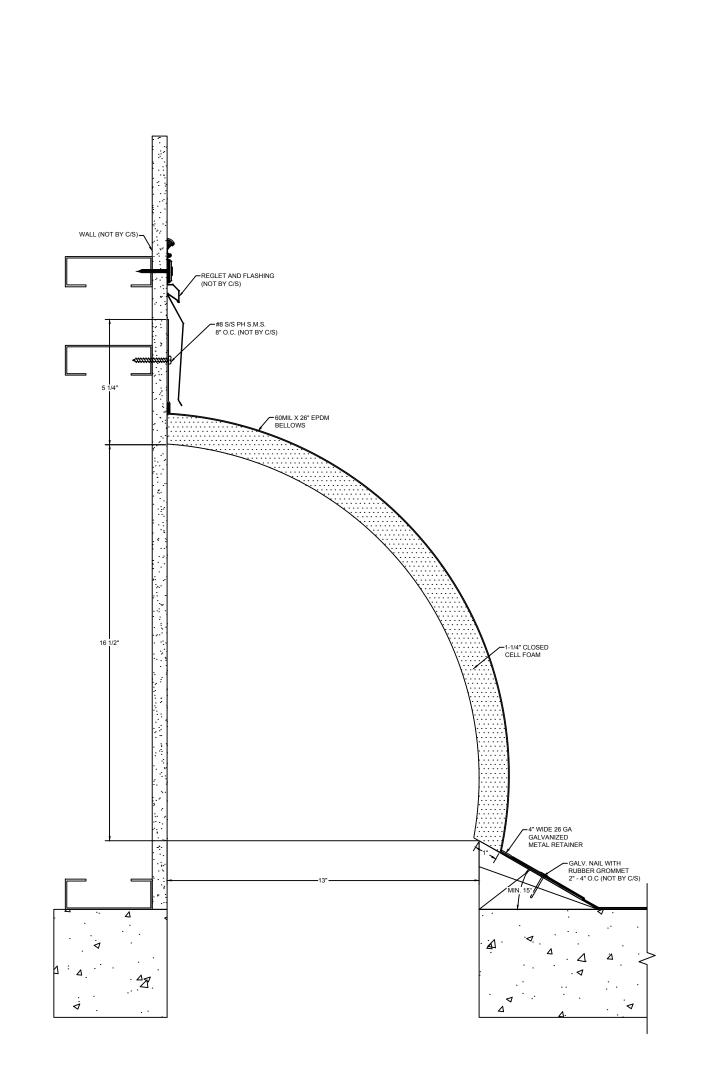

## Model: BRJW-1300 EJ

| Construction Specialties                                                                                    | DISCLAIMER:                                                                                                                                                                                                                                                   | PROJECT:  | <b>SCALE</b> : 3" = 1'-0" |
|-------------------------------------------------------------------------------------------------------------|---------------------------------------------------------------------------------------------------------------------------------------------------------------------------------------------------------------------------------------------------------------|-----------|---------------------------|
|                                                                                                             | This document is the property of Construction Specialties, Inc. and<br>contains confidential proprietary information that is not to be<br>disclosed to third parties and is not to be used without approval in<br>writing from Construction Specialties, Inc. | CUSTOMER: | DATE:                     |
| 6696 Route 405 Highway, Muncy, PA 17756<br>Phone: (800) 233-8493 / Fax: (570) 546-8022                      |                                                                                                                                                                                                                                                               | LOCATION: | JOB NO.:                  |
| 895 Lakefront Promenade, Mississauga, Ontario L5E 2C2 Canada<br>Phone: (888) 895-8955 / Fax: (905) 274-6241 |                                                                                                                                                                                                                                                               | DRAWN BY: | SHEET NO.:                |