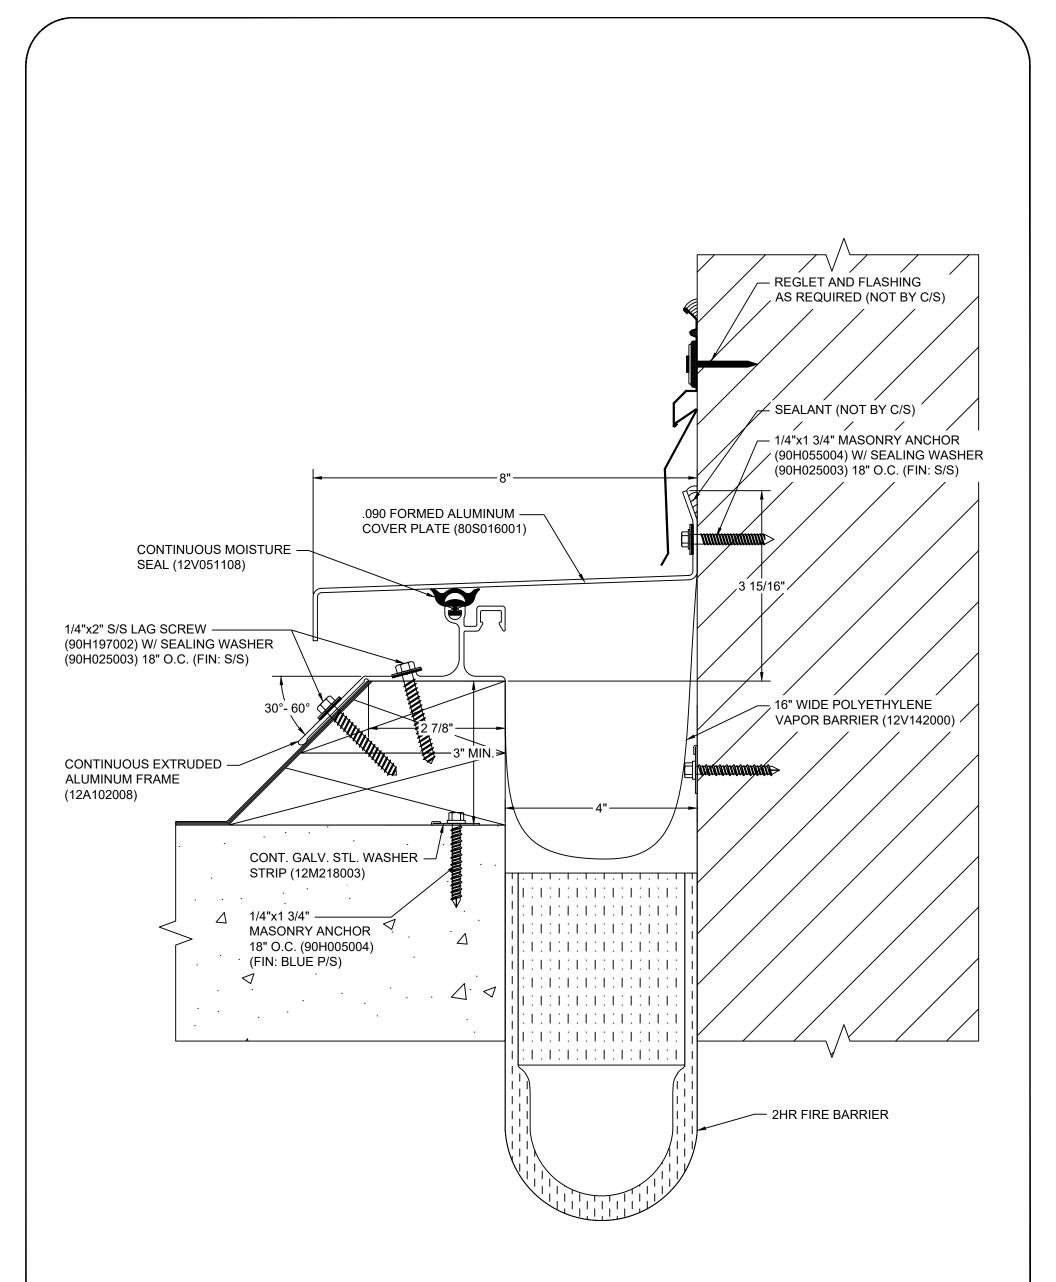

## Model: SRJW-400 W/ FB

| Construction Specialties <sup>®</sup>                                                                       | © Copyright 2018 Construction Specialties, Inc. | PROJECT:  | SCALE: NTS |
|-------------------------------------------------------------------------------------------------------------|-------------------------------------------------|-----------|------------|
|                                                                                                             |                                                 |           | DATE:      |
| Phone: (800) 233-8493 / Fax: (570) 546-8022                                                                 |                                                 | LOCATION: | JOB NO.:   |
| 895 Lakefront Promenade, Mississauga, Ontario L5E 2C2 Canada<br>Phone: (888) 895-8955 / Fax: (905) 274-6241 |                                                 | DRAWN BY: | SHEET NO.: |