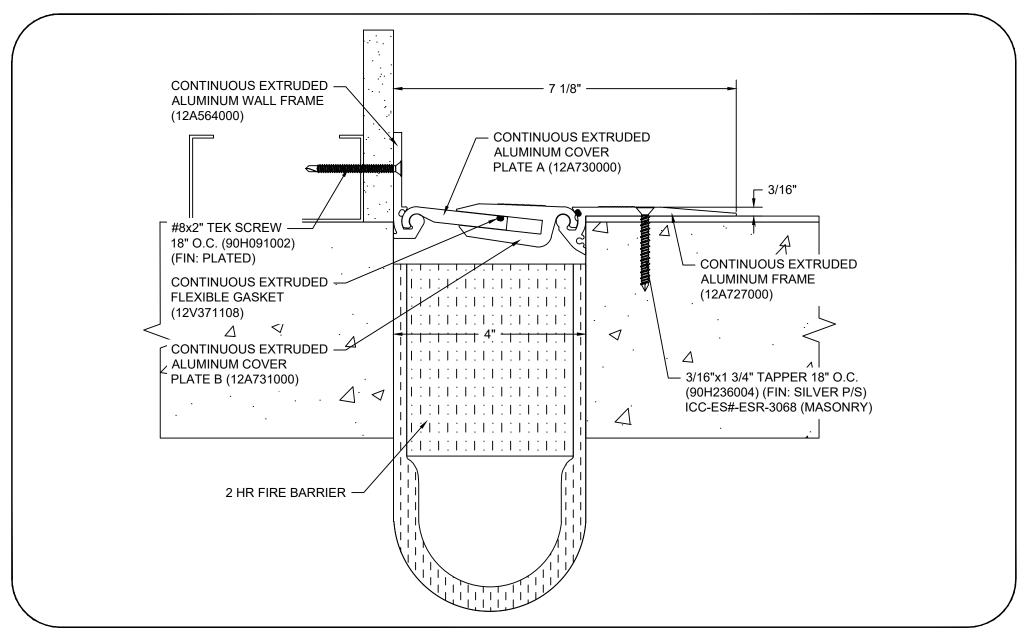

## Model: RFWA-400 W/ FB

| Construction Specialties<br><u>www.c-sgroup.com</u><br>6696 Route 405 Highway, Muncy, PA 17756<br>Phone: (800) 233-8493 / Fax: (570) 546-8022<br>895 Lakefront Promenade, Mississauga, Ontario L5E 2C2 Canada<br>Phone: (888) 895-8955 / Fax: (905) 274-6241 | © Copyright 2018 Construction Specialties, Inc. | PROJECT:  | SCALE: NTS |
|--------------------------------------------------------------------------------------------------------------------------------------------------------------------------------------------------------------------------------------------------------------|-------------------------------------------------|-----------|------------|
|