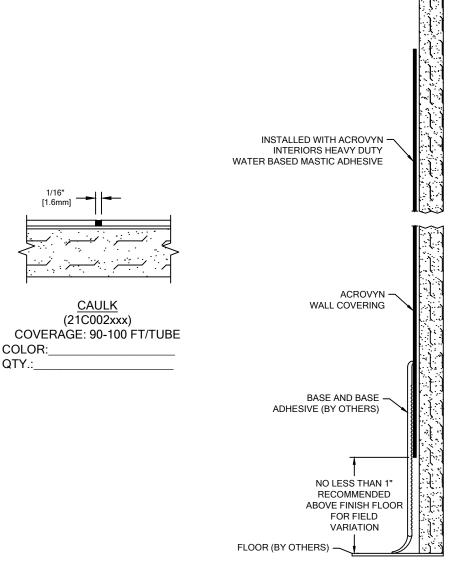

## SHEET COLOR:\_

COLOR TO BE SELECTED FROM ONE OF CS STANDARD ACROVYN BY DESIGN COLORS. CAULK COLOR:

COLOR TO BE SELECTED FROM ONE OF CS STANDARD ACROVYN BY DESIGN COLORS

## NOTES:

- STANDARD SHEET SIZES ARE 48" X 96" OR 48" X 120". TEXTURED SHEET SIZES ARE 43" X 90" OR 43" X 114".
- WOODGRAIN PATTERN DIRECTION IS PARALLEL TO THE 96" OR 120" SIDE OF A STANDARD SHEET, OR 90" OR 114" SIDE OF A TEXTURED SHEET.

| MATERIAL   | QTY.<br>REQ'D |
|------------|---------------|
| 48" X 96"  |               |
| 48" X 120" |               |



## .040"/.060" ACROVYN WALL COVERING AT PARTIAL/FULL HEIGHT

WITH CAULK



## **Construction Specialties**

Hughesville, PA | 800.233.8493 | 570.546.5941 Mississauga, ON | 888.895.8955 | 905.274.3611 www.c-sgroup.com

© Copyright 2017 Construction Specialties, Inc.

| PROJECT:  | REVISION: |
|-----------|-----------|
| JOB NO.:  | F&F:      |
| CUSTOMER: |           |
| REP:      | DATE:     |
| DRAWN BY: | SHEET NO: |

DOC#: TS-930-??? ISSUE DATE: 11/29/22 REV DATE: XX/XX/XX