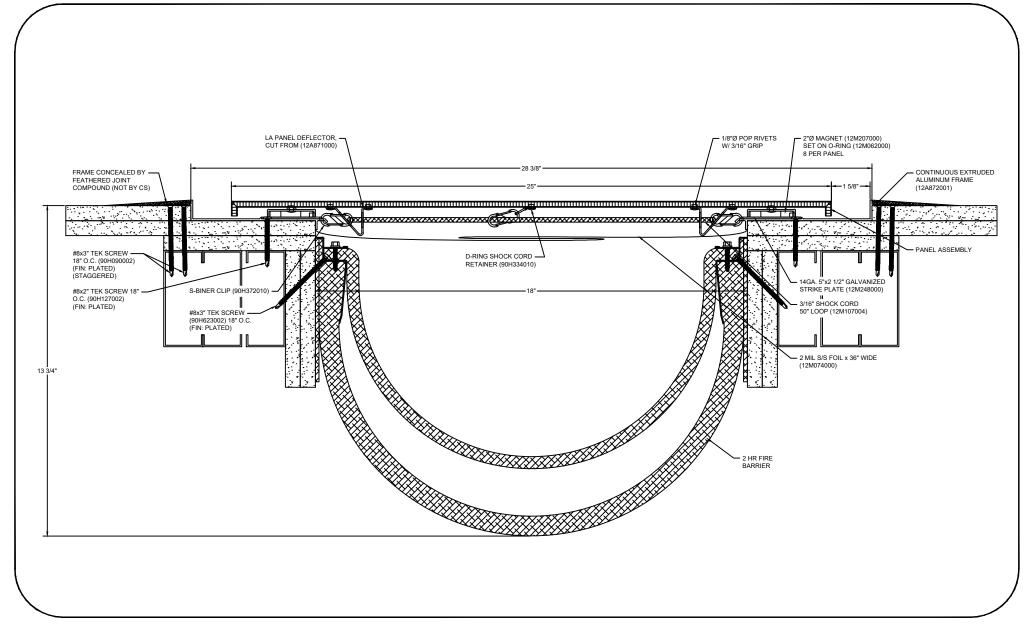

## Model: LAF2G-1800 W/FB

| Construction Specialties  www.c-sgroup.com 6696 Route 405 Highway, Muncy, PA 17756                          | © Copyright 2018 Construction Specialties, Inc. | PROJECT:  | SCALE: NTS |
|-------------------------------------------------------------------------------------------------------------|-------------------------------------------------|-----------|------------|
|                                                                                                             |                                                 |           | DATE:      |
| Phone: (800) 233-8493 / Fax: (570) 546-8022                                                                 |                                                 |           | JOB NO.:   |
| 895 Lakefront Promenade, Mississauga, Ontario L5E 2C2 Canada<br>Phone: (888) 895-8955 / Fax: (905) 274-6241 |                                                 | DRAWN BY: | SHEET NO.: |