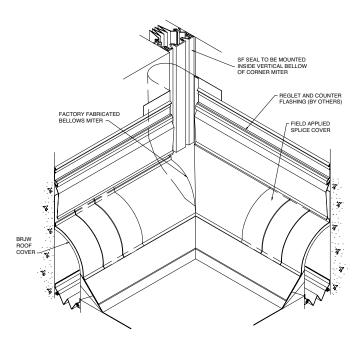

**BRJW TO SF TRANSITION AT PARAPET** 

ROOF TO WALL TRANSITION AT OFFSET JOINT

3-WAY ROOF TO WALL TRANSITION AT OFFSET JOINT

BRJW 90° INSIDE CORNER MITER

BRJW 90° OUTSIDE CORNER MITER