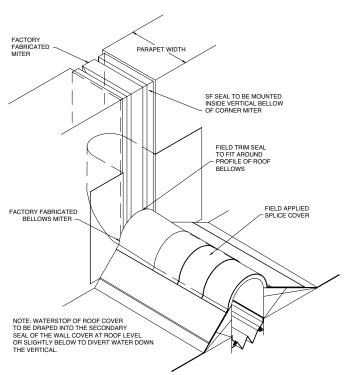

**BRJW TO SF TRANSITION AT PARAPET** 

ROOF TO WALL TRANSITION AT OFFSET JOINT

3-WAY ROOF TO WALL TRANSITION AT OFFSET JOINT

BRJW 90° INSIDE CORNER MITER

BRJW 90° OUTSIDE CORNER MITER