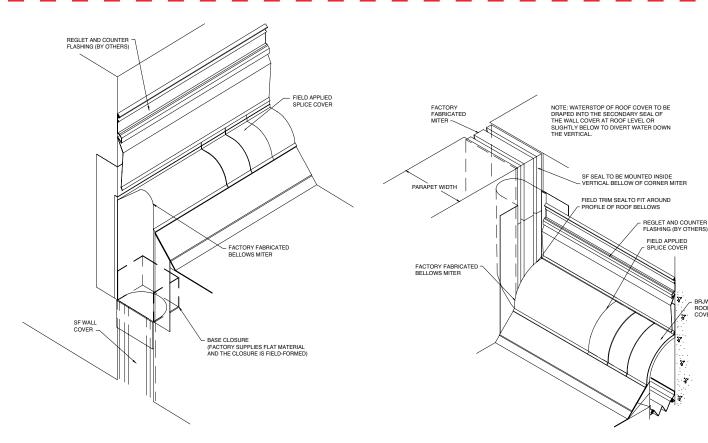

**BRJ TO SF TRANSITION AT ROOF EDGE** 

**BRJ TO SF TRANSITION AT PARAPET** 

FACTORY FABRICATED
"TEE" MITER

FIELD APPLIED
SPLICE COVER

**BRJ TEE MITER** 

REGLET AND COUNTER
FLASHING (BY OTHERS)

FIELD APPLIED
SPLICE COVER

FACTORY FABRICATED
BELLOWS MITER

FIELD APPLIED
SPLICE COVER

FIELD APPLIED
SPLICE COVER

FOUR SPLICE COVER

BRJ
ROOF
COVER

**BRJ CROSSOVER MITER** 

**BRJW TO BRJ TRANSITION** 

**BRJW TO SF TRANSITION AT ROOF EDGE** 

**BRJW TO SF TRANSITION AT PARAPET** 

ROOF TO WALL TRANSITION AT OFFSET JOINT

3-WAY ROOF TO WALL TRANSITION AT OFFSET JOINT

BRJW 90° INSIDE CORNER MITER

BRJW 90° OUTSIDE CORNER MITER