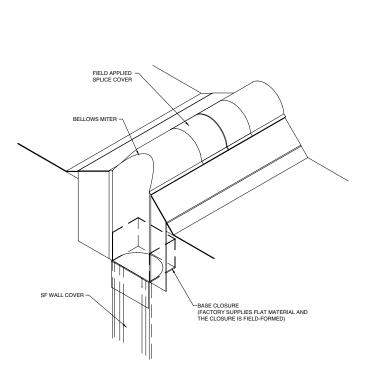

**BRJ TO SF TRANSITION AT ROOF EDGE** 

**BRJ TO SF TRANSITION AT PARAPET** 

FACTORY FABRICATED
"TEE" MITER

FIELD APPLIED
SPLICE COVER

**BRJ TEE MITER** 

REGLET AND COUNTER
FLASHING (BY OTHERS)

FIELD APPLIED
SPLICE COVER