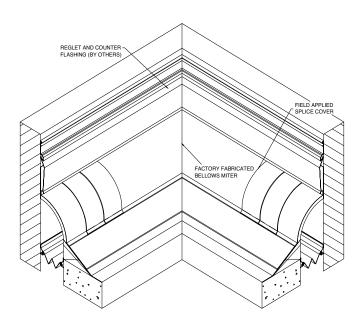

**BRJW TO SF TRANSITION AT PARAPET** 

ROOF TO WALL TRANSITION AT OFFSET JOINT

3-WAY ROOF TO WALL TRANSITION AT OFFSET JOINT

BRJW 90° INSIDE CORNER MITER

BRJW 90° OUTSIDE CORNER MITER