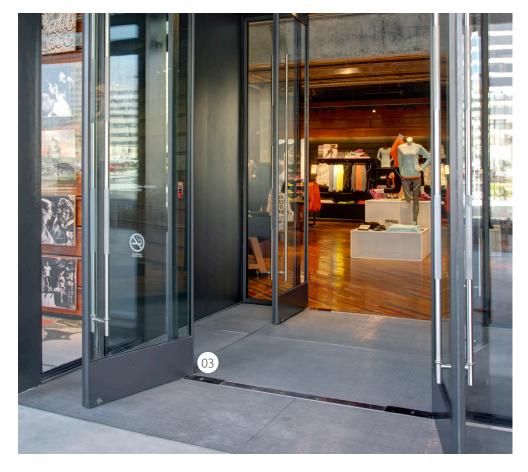

### **Entrances**

Extend the life span of your main floors and increase occupant safety by selecting a CS entrance flooring system to keep floors clean, dry, and safe. Our systems scrape dirt and water off footwear, causing the debris to fall through its free area and can then be rolled back or lifted for easy cleaning.

### **Featured Products**

- **01** Helix® Mat Systems
- **02** Pedimat® Mat Systems
- **03** GridLine® Stainless Steel Grids
- **04** DesignStep<sup>™</sup> Mat Systems

View our full line of products at www.c-sgroup.com