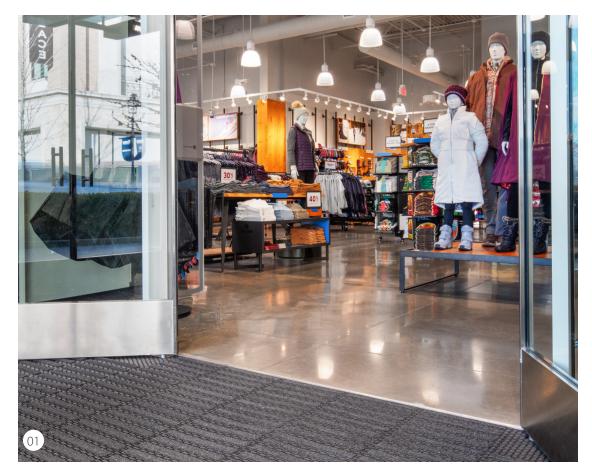

### **Entrances**

Extend the life span of your main floors and increase occupant safety by selecting a CS entrance flooring system to keep floors clean, dry, and safe. Our systems scrape dirt and water off footwear, causing the debris to fall through its free area and can then be rolled back or lifted for easy cleaning.

### **Featured Products**

- **01** Helix® Mat Systems
- **02** Pedimat® Mat Systems
- **03** GridLine® Stainless Steel Grids
- **04** DesignStep<sup>™</sup> Mat Systems

View our full line of products at www.c-sgroup.com