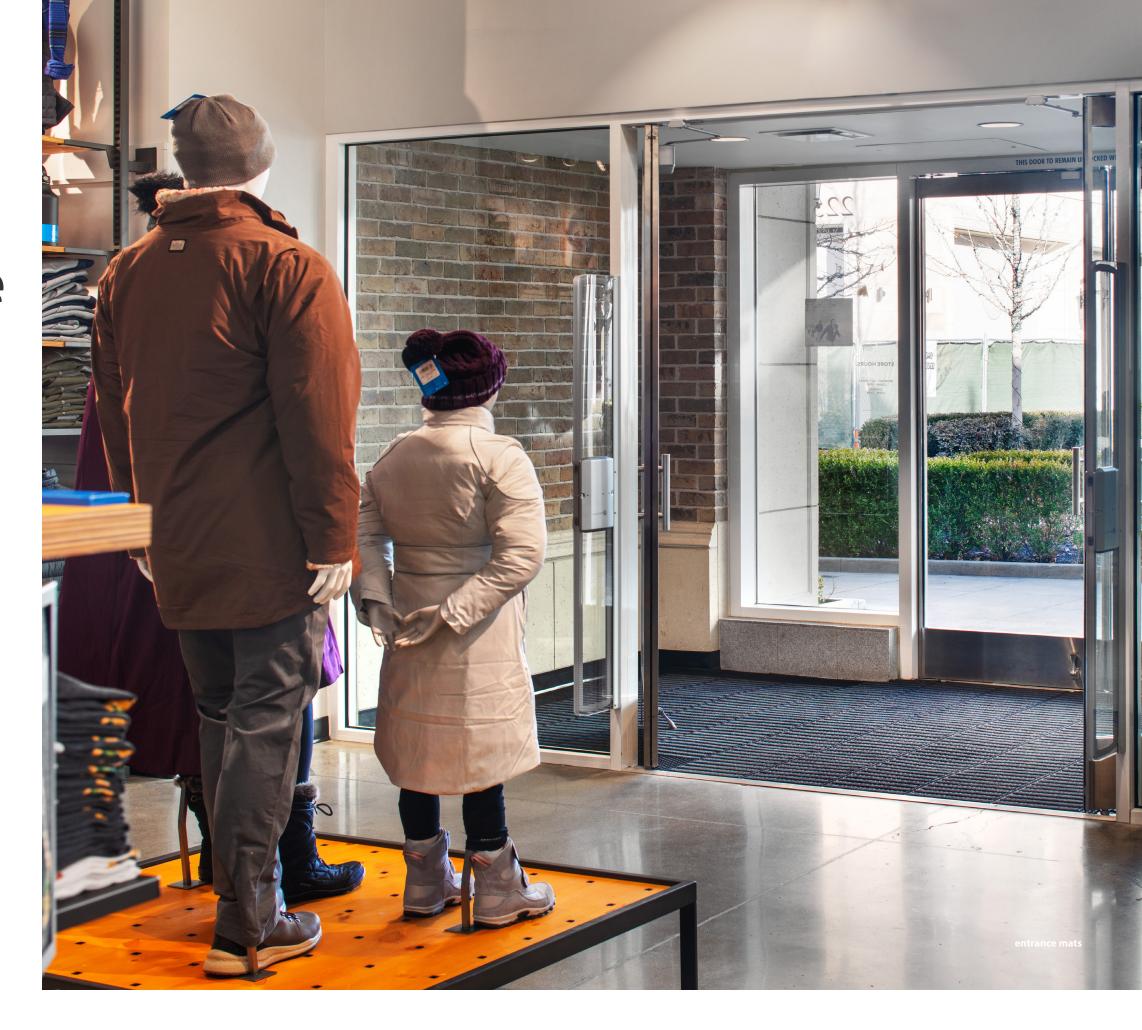

### **Entrances**

Extend the life span of your main floors and increase occupant safety by selecting a CS entrance flooring system to keep floors clean, dry, and safe. Our systems scrape dirt and water off footwear, causing the debris to fall through its free area and can then be rolled back or lifted for easy cleaning.