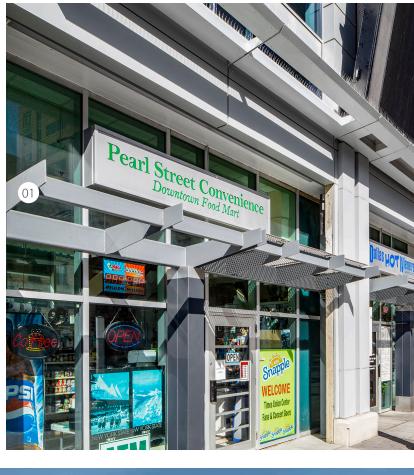

### **Entrances**

Extend the life span of your main floors and increase occupant safety by selecting a CS entrance flooring system to keep floors clean, dry, and safe. Our systems scrape dirt and water off footwear, causing the debris to fall through its free area and can then be rolled back or lifted for easy cleaning.

### **Featured Products**

- **01** Helix® Mat Systems
- **02** Pedimat® Mat Systems
- **03** GridLine® Stainless Steel Grids
- **04** DesignStep<sup>™</sup> Mat Systems

View our full line of products at www.c-sgroup.com