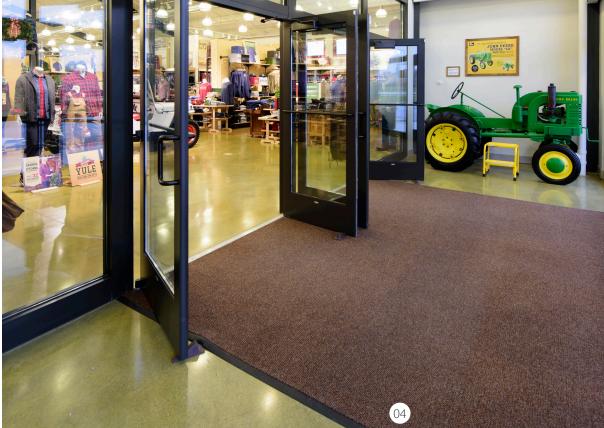

### **Entrances**

Extend the life span of your main floors and increase occupant safety by selecting a CS entrance flooring system to keep floors clean, dry, and safe. Our systems scrape dirt and water off footwear, causing the debris to fall through its free area and can then be rolled back or lifted for easy cleaning.

### **Featured Products**

- **01** Helix® Mat Systems
- **02** Pedimat® Mat Systems
- **03** GridLine® Stainless Steel Grids
- **04** DesignStep<sup>™</sup> Mat Systems

View our full line of products at www.c-sgroup.com

# The Industry Standard in Entrance Flooring

Pedimat offers maximum dirt and debris stopping performance in high-traffic retail entrances.
Pedimat is easy to clean and roll back, making maintenance simple.

## The Future of Entrance Flooring Starts Here

Helix interlocking modular tiles stop dirt and debris at the door. Its exceptional rolling load capacity and debris recess make it the perfect solution for retail entrances.