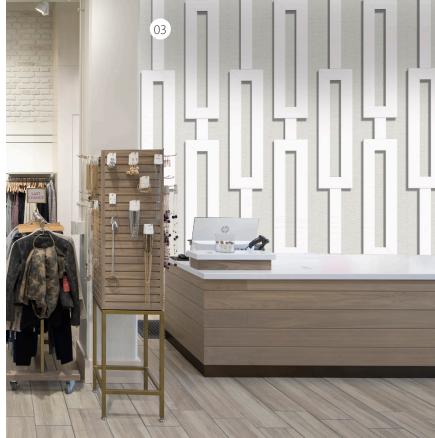

### **Sales Floor**

CS products help retailers tell their stories and create a seamless shopping experience that ties the main sales areas to the rest of the store. We design our sales floor solutions for maximum performance and ease of maintenance so your stores will always look and function their best.

### **Featured Products**

- **01** Acrovyn by Design™ Wall Coverings
- **02** Acrovyn® Corner Guards
- **03** Acrovyn Crash Rails

View our full line of products at www.c-sgroup.com

CS offers the most durable crash rails on the market today. Our Acrovyn Crash Rails provide a full range of protection, including simple accent rail designs to heavyduty rubber bumper models.

### One-of-a-Kind Wall Protection

Incorporate branding, graphics, and wayfinding with an industry-leading wall covering system.

Acrovyn by Design® is impact-resistant and easy to clean, making it the perfect solution to protect stores.