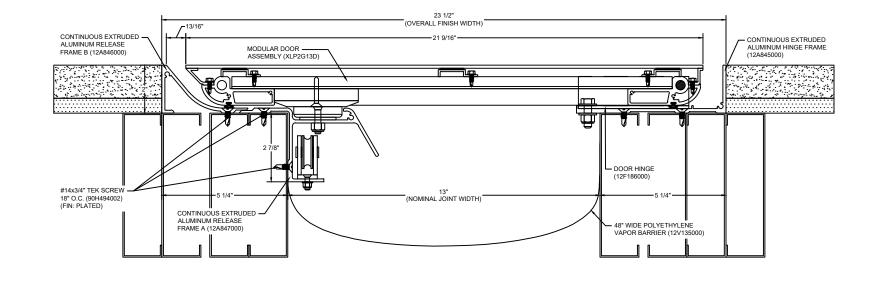

## Model: XLP2G-1300

| Construction Specialties<br><u>www.c-sgroup.com</u><br>6696 Route 405 Highway, Muncy, PA 17756<br>Phone: (800) 233-8493 / Fax: (570) 546-8022<br>895 Lakefront Promenade, Mississauga, Ontario L5E 2C2 Canada<br>Phone: (888) 895-8955 / Fax: (905) 274-6241 | © Copyright 2018 Construction Specialties, Inc. | PROJECT:  | SCALE: NTS |
|--------------------------------------------------------------------------------------------------------------------------------------------------------------------------------------------------------------------------------------------------------------|-------------------------------------------------|-----------|------------|
|                                                                                                                                                                                                                                                              |                                                 |           | DATE:      |
|                                                                                                                                                                                                                                                              |                                                 | LOCATION: | JOB NO.:   |
|                                                                                                                                                                                                                                                              |                                                 | DRAWN BY: | SHEET NO.: |