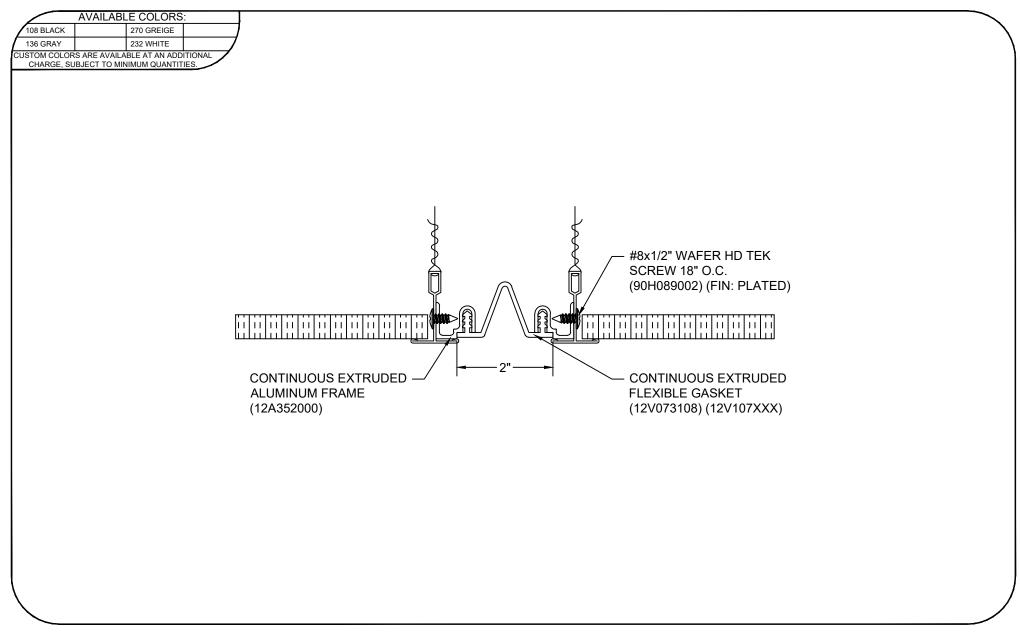

## Model: FCS-200



## **Construction Specialties** www.c-sgroup.com

6696 Route 405 Highway, Muncy, PA 17756 Phone: (800) 233-8493 / Fax: (570) 546-8022



## This document is the property of Construction Specialties, Inc. and contains confidential proprietary information that is not to be

disclosed to third parties and is not to be used without approval in

**DISCLAIMER:** 

| PROJECT:  | SCALE: 1:2 |
|-----------|------------|
| CUSTOMER: | DATE:      |
| LOCATION: | JOB NO.:   |
| DRAWN BY: | SHEET NO.: |

895 Lakefront Promenade, Mississauga, Ontario L5E 2C2 Canada Phone: (888) 895-8955 / Fax: (905) 274-6241