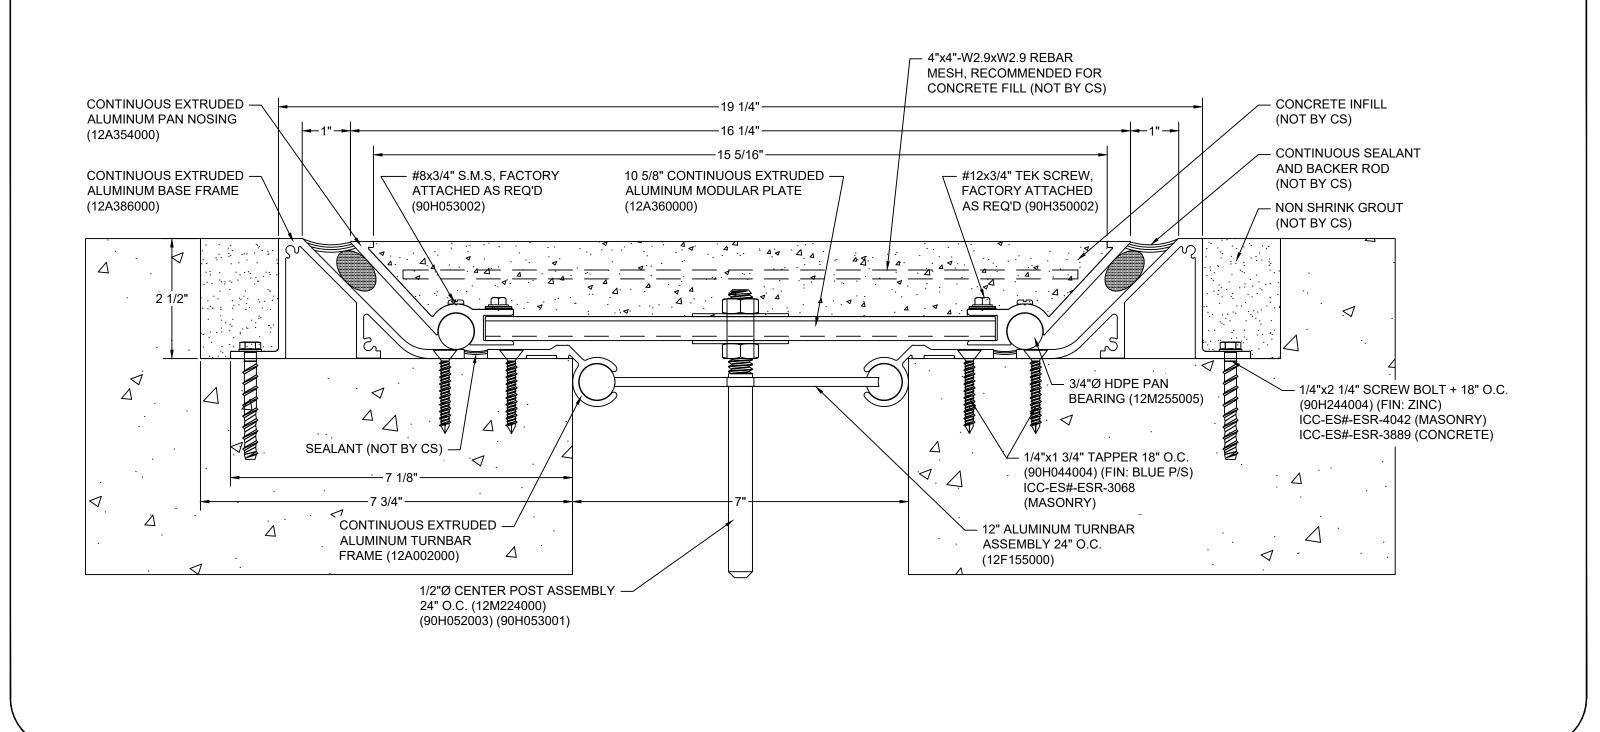

## Model: SSR-700

| Construction Specialties <sup>®</sup>                                                                       |  | PROJECT:  |
|-------------------------------------------------------------------------------------------------------------|--|-----------|
| 6696 Route 405 Highway, Muncy, PA 17756                                                                     |  | CUSTOMER: |
| Phone: (800) 233-8493 / Fax: (570) 546-8022                                                                 |  | LOCATION: |
| 895 Lakefront Promenade, Mississauga, Ontario L5E 2C2 Canada<br>Phone: (888) 895-8955 / Fax: (905) 274-6241 |  | DRAWN BY: |
| E:\0-Std Master Files\0-STD Folder Files\SSR7.dwg, 7/26/2018 2:40 PM, Matt Owens                            |  |           |