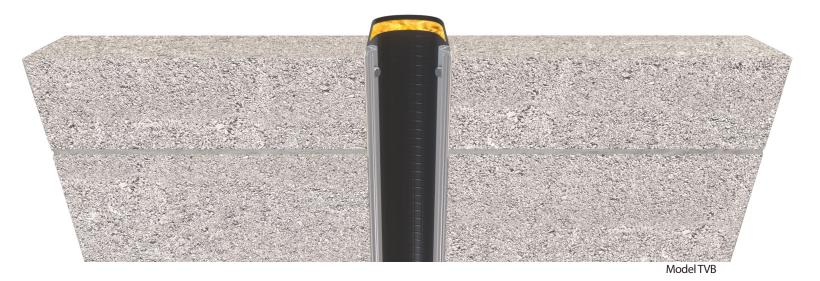

## **TVB**

Our thermal vapor barrier can be installed in horizontal and vertical exterior applications where insulated environmental protection needs to be maintained. Available with thermal R-values of R13, R19 and R30, this system is comprised of a formaldehyde-free insulation blanket between layers of reinforced polyethylene with high-strength cord grids.

### **Advantages**

- Provides insulated environmental protection
- Applicable in horizontal and vertical joint applications
- Simple splicing
- Formaldehyde-free insulation blanket
- Available thermal R-values of R13, R19 and R30

# **TVB**

#### **Product Details**

- Joint sizes range from 1" 40" (25.4mm to 1016.0mm)
- See chart below for stock lengths