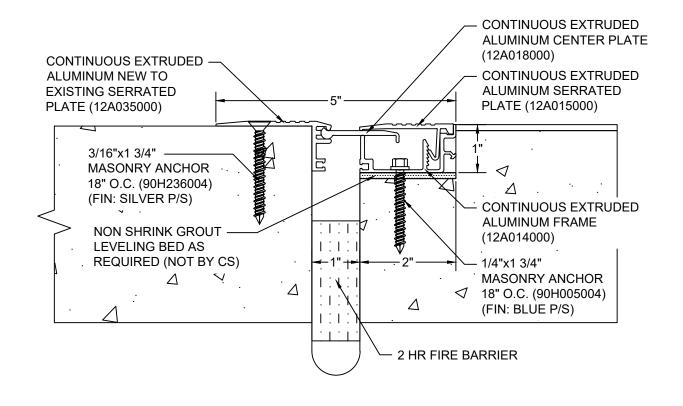

## Model: ALS-100M W/ FB

| Construction Specialties<br><u>www.c-sgroup.com</u><br>6696 Route 405 Highway, Muncy, PA 17756<br>Phone: (800) 233-8493 / Fax: (570) 546-8022<br>895 Lakefront Promenade, Mississauga, Ontario L5E 2C2 Canada<br>Phone: (888) 895-8955 / Fax: (905) 274-6241 | © Copyright 2018 Construction Specialties, Inc. | PROJECT:  | SCALE: NTS |
|--------------------------------------------------------------------------------------------------------------------------------------------------------------------------------------------------------------------------------------------------------------|-------------------------------------------------|-----------|------------|
|                                                                                                                                                                                                                                                              |                                                 |           | DATE:      |
|                                                                                                                                                                                                                                                              |                                                 | LOCATION: | JOB NO.:   |
|                                                                                                                                                                                                                                                              |                                                 | DRAWN BY: | SHEET NO.: |