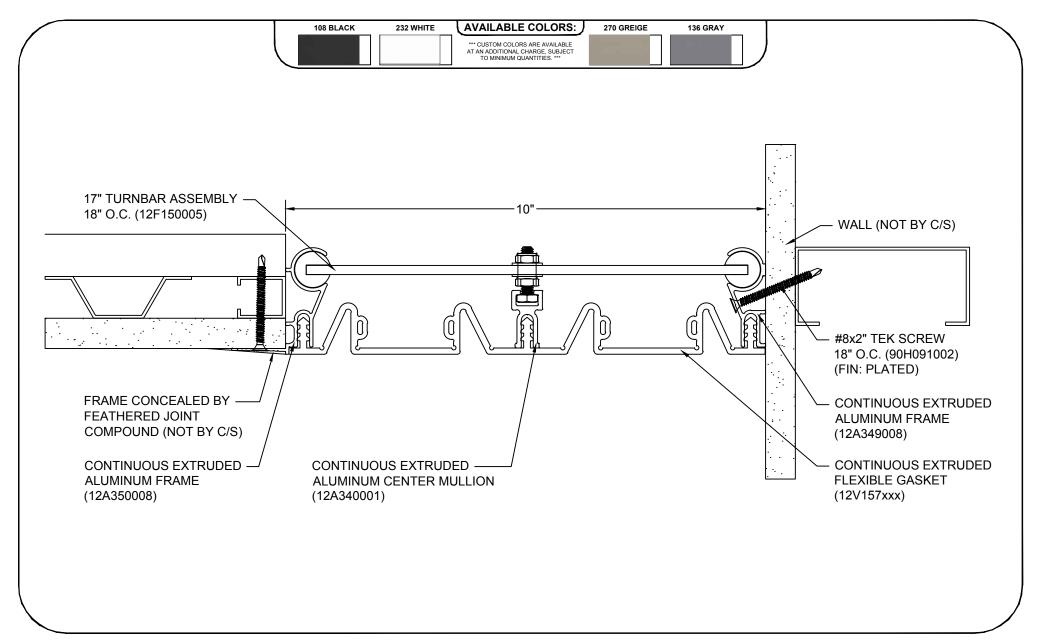

## Model: FWFC-1000



## Construction Specialties <a href="https://www.c-sgroup.com">www.c-sgroup.com</a>

Phone: (888) 895-8955 / Fax: (905) 274-6241

6696 Route 405 Highway, Muncy, PA 17756 Phone: (800) 233-8493 / Fax: (570) 546-8022



## **DISCLAIMER:**

This document is the property of Construction Specialties, Inc. and contains confidential proprietary information that is not to be disclosed to third parties and is not to be used without approval in

| PROJECT:  | <b>SCALE</b> : 1:2 |
|-----------|--------------------|
| CUSTOMER: | DATE:              |
| LOCATION: | JOB NO.:           |
| DRAWN BY: | SHEET NO.:         |

E:\Master Files\00-Test\FWFC10-GYP.dwg, 1/19/2016 8:42 AM, Matt Owens