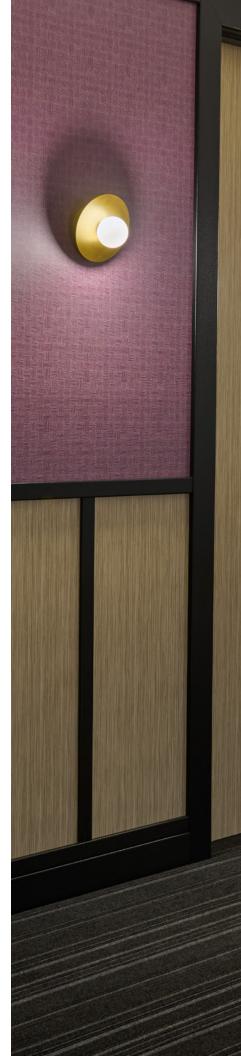

# Let our feature rails *inspire you*.

Does your style skew more toward the Traditional-rich in history with familiar shapes and features or toward the Contemporary with its sleek, clean, and sharp lines? Or maybe you prefer something in between, a Transitional look featuring a fresh take on traditional details? Wherever you gather your inspiration, our collection of feature rails is the perfect addition to any style.

# Create any *design style*.

Achieving a millwork style design doesn't have to be complicated. The Dimensional Moldings system makes it simple to update a space or create a design statement – all while keeping it protected. Available in various styles, finishes, and sizes, the possibilities are endless to start creating high-end, unique spaces.

#### Pick your parts.

Our Dimensional Moldings system lets you mix and match Acrovyn sheet with components and feature rails to create endless, paneled looks to elevate your space. Available in solid colors and woodgrains, these feature rails and components range in style and size to help meet the exact specification for your project.