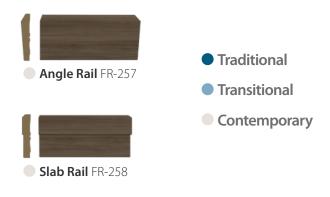

# Let our feature rails *inspire you*.

Does your style skew more toward the Traditional-rich in history with familiar shapes and features or toward the Contemporary with its sleek, clean, and sharp lines? Or maybe you prefer something in between, a Transitional look featuring a fresh take on traditional details? Wherever you gather your inspiration, our collection of feature rails is the perfect addition to any style.

#### Pick your parts.

Our Dimensional Moldings system lets you mix and match Acrovyn sheet with components and feature rails to create endless, paneled looks to elevate your space. Available in solid colors and woodgrains, these feature rails and components range in style and size to help meet the exact specification for your project.