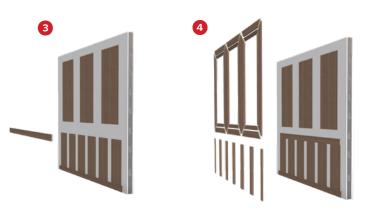

#### Pick your parts.

Our Dimensional Moldings system lets you mix and match Acrovyn sheet with components and feature rails to create endless, paneled looks to elevate your space. Available in solid colors and woodgrains, these feature rails and components range in style and size to help meet the exact specification for your project.

Variety of panelized designs are possible by incorporating matching or contrasting vertical or horizontal components.

\*Components product sheet

8 CONSTRUCTION SPECIALTIES

Handrail Backer Board/Horizontal Trim SFR-HBB