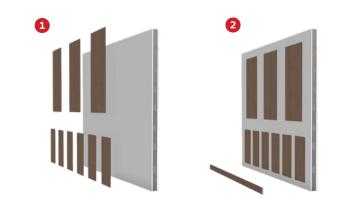

#### Pick your parts.

Our Dimensional Moldings system lets you mix and match Acrovyn sheet with components and feature rails to create endless, paneled looks to elevate your space. Available in solid colors and woodgrains, these feature rails and components range in style and size to help meet the exact specification for your project.

Variety of panelized designs are possible by incorporating matching or contrasting vertical or horizontal components.

\*Components product sheet

8 CONSTRUCTION SPECIALTIES

Handrail Backer Board/Horizontal Trim SFR-HBB