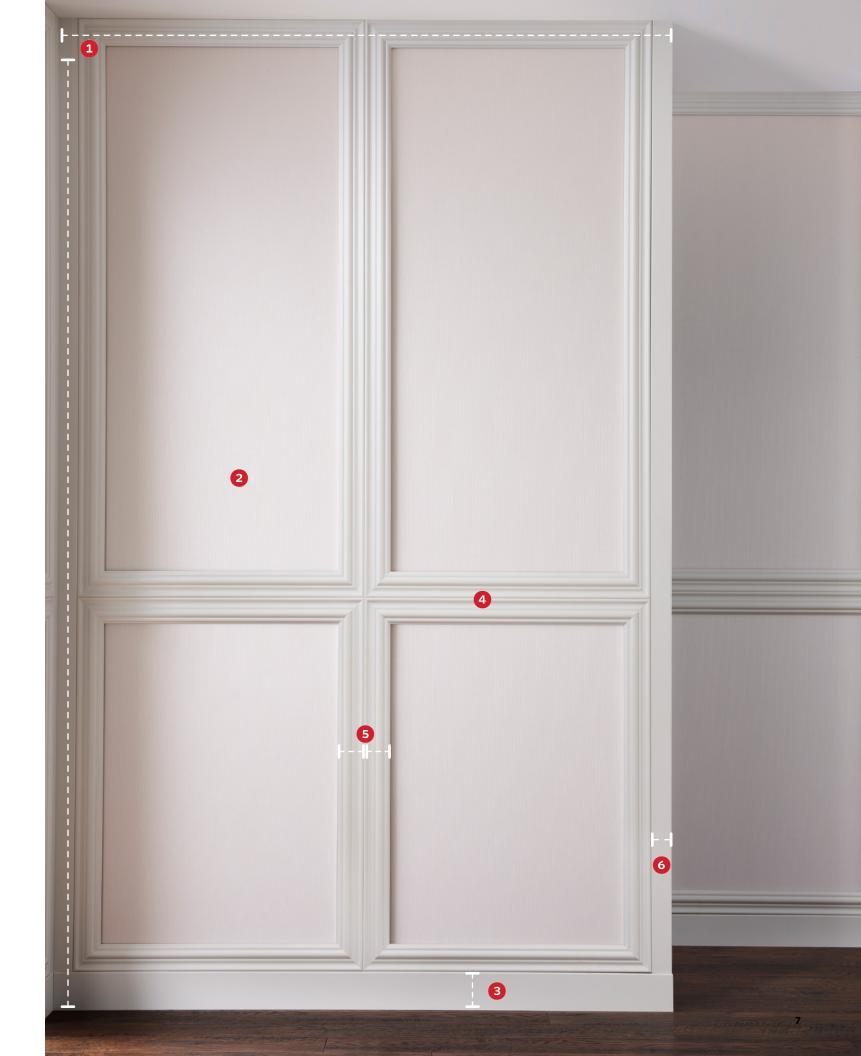

#### Create something beautiful

- 1 Determine lineal footage & height
- 2 Select & calculate desired wall covering needs
- 3 Choose wall base trim height
- 4 Choose wall base trim height
- **5** Select feature rail
- 6 Choose additional components & widths
- 7 Determine inside & outside corner requirements