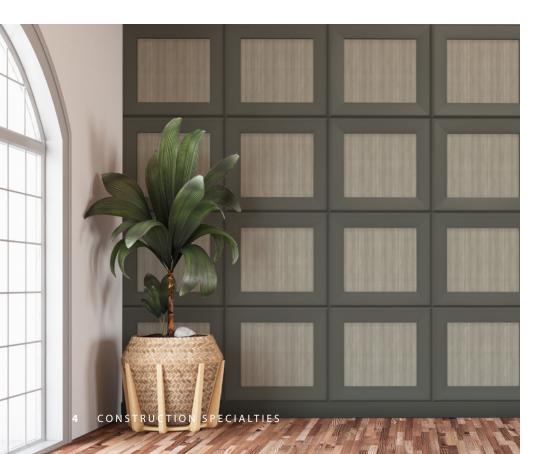

# Create any *design style*.

Achieving a millwork style design doesn't have to be complicated. The Dimensional Moldings system makes it simple to update a space or create a design statement – all while keeping it protected. Available in various styles, finishes, and sizes, the possibilities are endless to start creating high-end, unique spaces.

#### Pick your parts.

Our Dimensional Moldings system lets you mix and match Acrovyn sheet with components and feature rails to create endless, paneled looks to elevate your space. Available in solid colors and woodgrains, these feature rails and components range in style and size to help meet the exact specification for your project.