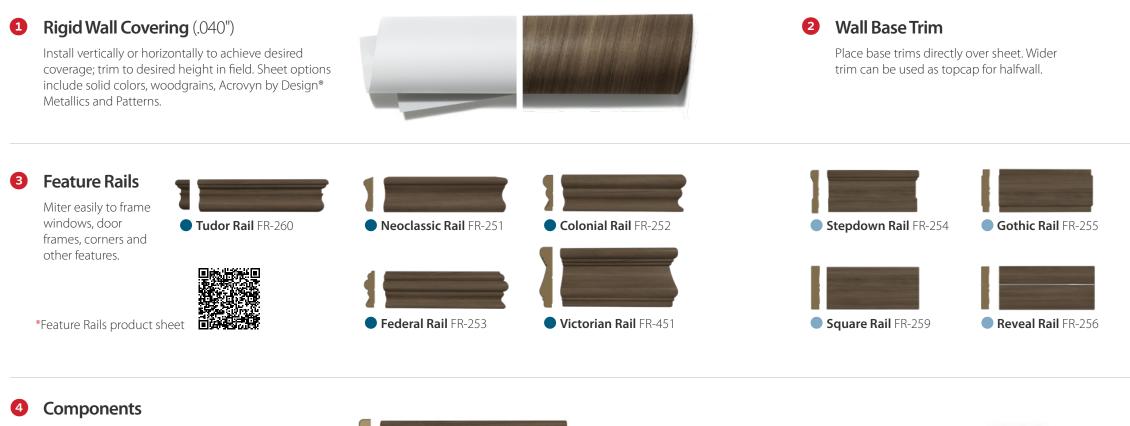

#### Pick your parts.

Our Dimensional Moldings system lets you mix and match Acrovyn sheet with components and feature rails to create endless, paneled looks to elevate your space. Available in solid colors and woodgrains, these feature rails and components range in style and size to help meet the exact specification for your project.