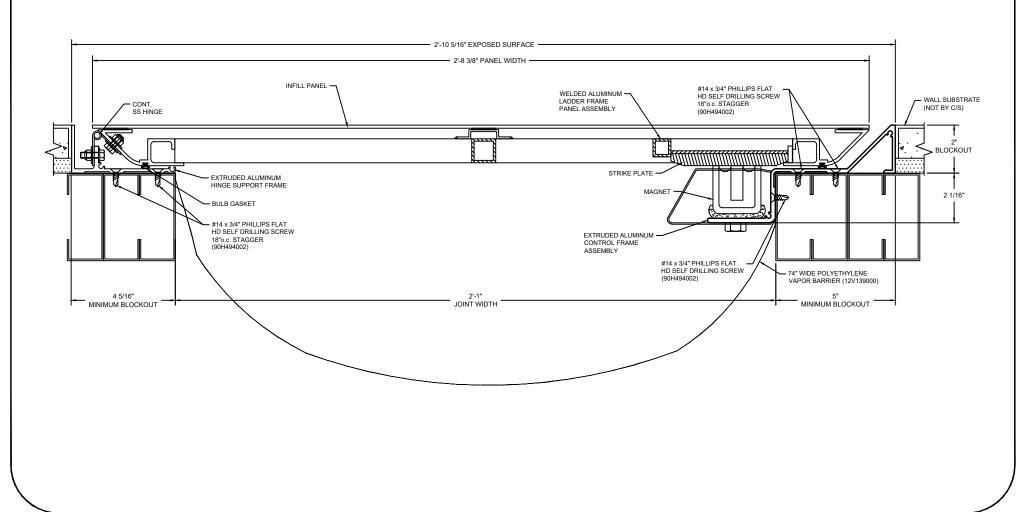

## Model: XLP-2500

| Construction Specialties<br>www.c-sgroup.com<br>6696 Route 405 Highway, Muncy, PA 17756<br>Phone: (800) 233-8493 / Fax: (570) 546-8022<br>895 Lakefront Promenade, Mississauga, Ontario L5E 2C2 Canada<br>Phone: (888) 895-8955 / Fax: (905) 274-6241 | © Copyright 2018 Construction Specialties, Inc. | PROJECT:  | SCALE: NTS |
|-------------------------------------------------------------------------------------------------------------------------------------------------------------------------------------------------------------------------------------------------------|-------------------------------------------------|-----------|------------|
|                                                                                                                                                                                                                                                       |                                                 |           | DATE:      |
|                                                                                                                                                                                                                                                       |                                                 | LOCATION: | JOB NO.:   |
|                                                                                                                                                                                                                                                       |                                                 | DRAWN BY: | SHEET NO.: |