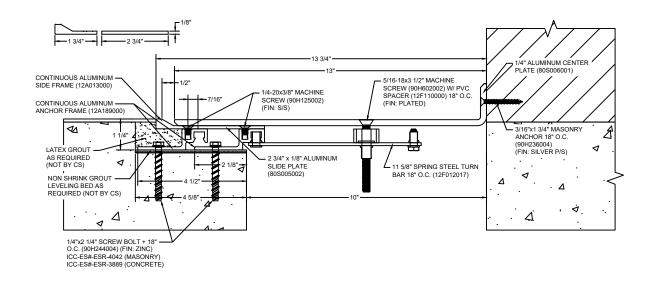

## Model: SJPFW-1000

| www.c-sgroup.com Custom Date:   6696 Route 405 Highway, Muncy, PA 17756 Phone: (800) 233-8493 / Fax: (570) 546-8022 Copyright 2016 Construction Specialties, Inc. LOCATION: JOB NO.:   895 Lakefront Promenade, Mississauga, Ontario L5E 2C2 Canada Phone: (888) 895-8955 / Fax: (905) 274-6241 Custom By: SHEET NO.: | Construction Specialties                    |                                                | PROJECT:  | SCALE: NTS |
|-----------------------------------------------------------------------------------------------------------------------------------------------------------------------------------------------------------------------------------------------------------------------------------------------------------------------|-----------------------------