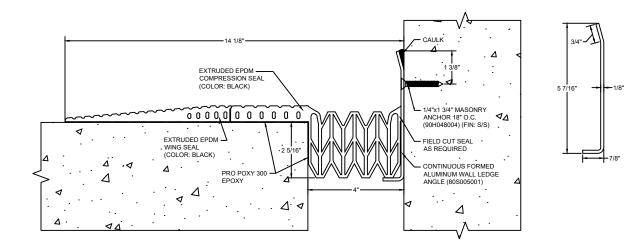

## Model: ZBSM-400 (ALT1)

| Construction Specialties<br>www.c-sgroup.com<br>6696 Route 405 Highway, Muncy, PA 17756<br>Phone: (800) 233-8493 / Fax: (570) 546-8022 | © Copyright 2018 Construction Specialties, Inc. | PROJECT:  | SCALE: NTS |
|----------------------------------------------------------------------------------------------------------------------------------------|-------------------------------------------------|-----------|------------|
|                                                                                                                                        |                                                 |           | DATE:      |
|