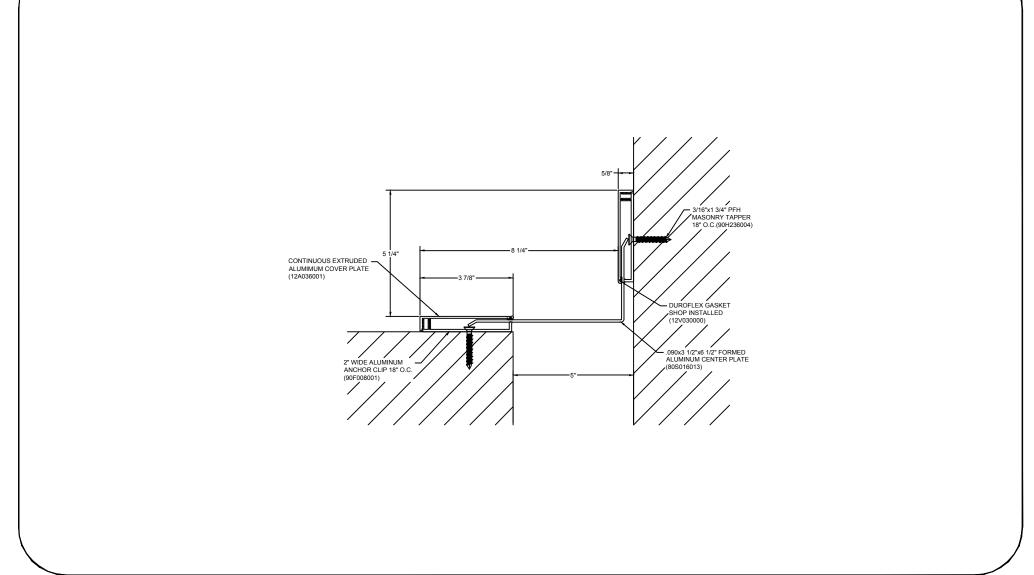

## Model: AFWC-500

| PROJECT:  | <b>SCALE</b> : 3" = 1'-0" |
|-----------|---------------------------|
| CUSTOMER: | DATE:                     |
| LOCATION: | JOB NO.:                  |
| DRAWN BY: | SHEET NO.:                |