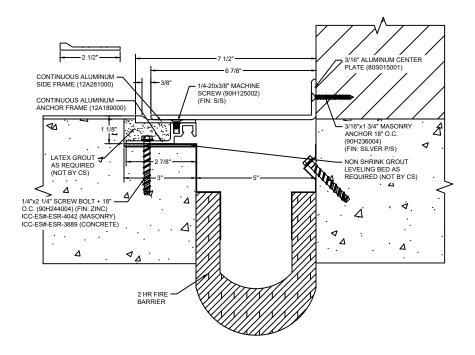

## Model: SJPFW-500 W/ FB

| Construction Specialties<br>www.c-sgroup.com<br>6696 Route 405 Highway, Muncy, PA 17756                     | © Copyright 2016 Construction Specialties, Inc. | PROJECT:  | SCALE: NTS |
|-------------------------------------------------------------------------------------------------------------|-------------------------------------------------|-----------|------------|
|                                                                                                             |                                                 |           | DATE:      |
| Phone: (800) 233-8493 / Fax: (570) 546-8022                                                                 |                                                 | LOCATION: | JOB NO.:   |
| 895 Lakefront Promenade, Mississauga, Ontario L5E 2C2 Canada<br>Phone: (888) 895-8955 / Fax: (905) 274-6241 |                                                 | DRAWN BY: | SHEET NO.: |