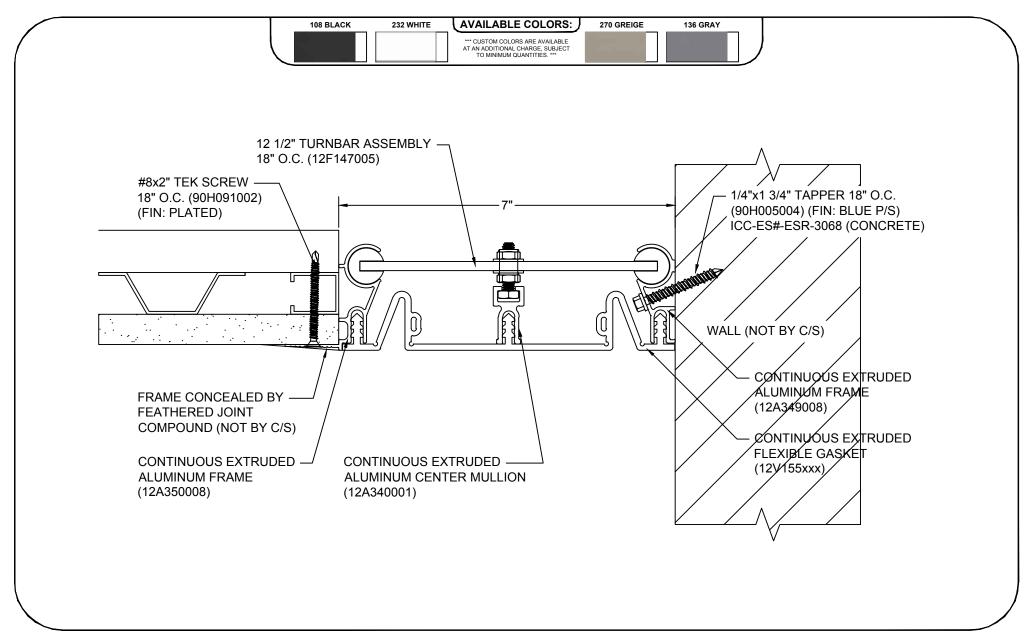

## Model: FWFC-700



## Construction Specialties <a href="https://www.c-sgroup.com">www.c-sgroup.com</a>

6696 Route 405 Highway, Muncy, PA 17756 Phone: (800) 233-8493 / Fax: (570) 546-8022

Phone: (888) 895-8955 / Fax: (905) 274-6241



## **DISCLAIMER:**

This document is the property of Construction Specialties, Inc. and contains confidential proprietary information that is not to be disclosed to third parties and is not to be used without approval in

| PROJECT:  | <b>SCALE</b> : 1:2 |
|-----------|--------------------|
| CUSTOMER: | DATE:              |
| LOCATION: | JOB NO.:           |
| DRAWN BY: | SHEET NO.:         |

E:\Master Files\00-Test\FWFC7-CMU.dwg, 1/19/2016 8:42 AM, Matt Owens