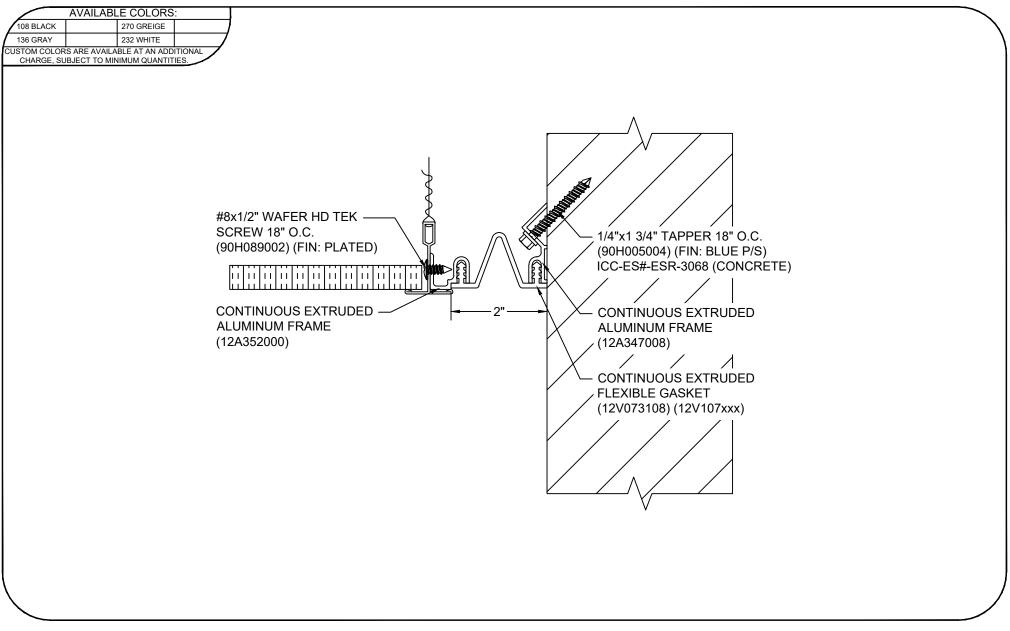

## Model: FCSC-200



## **Construction Specialties** www.c-sgroup.com

6696 Route 405 Highway, Muncy, PA 17756 Phone: (800) 233-8493 / Fax: (570) 546-8022



895 Lakefront Promenade, Mississauga, Ontario L5E 2C2 Canada Phone: (888) 895-8955 / Fax: (905) 274-6241

## DISCLAIMER:

This document is the property of Construction Specialties, Inc. and contains confidential proprietary information that is not to be disclosed to third parties and is not to be used without approval in writing from Construction Specialties, Inc.

| PROJECT:  | SCALE: 1:2 |
|-----------|------------|
| CUSTOMER: | DATE:      |
| LOCATION: | JOB NO.:   |
| DRAWN BY: | SHEET NO.: |