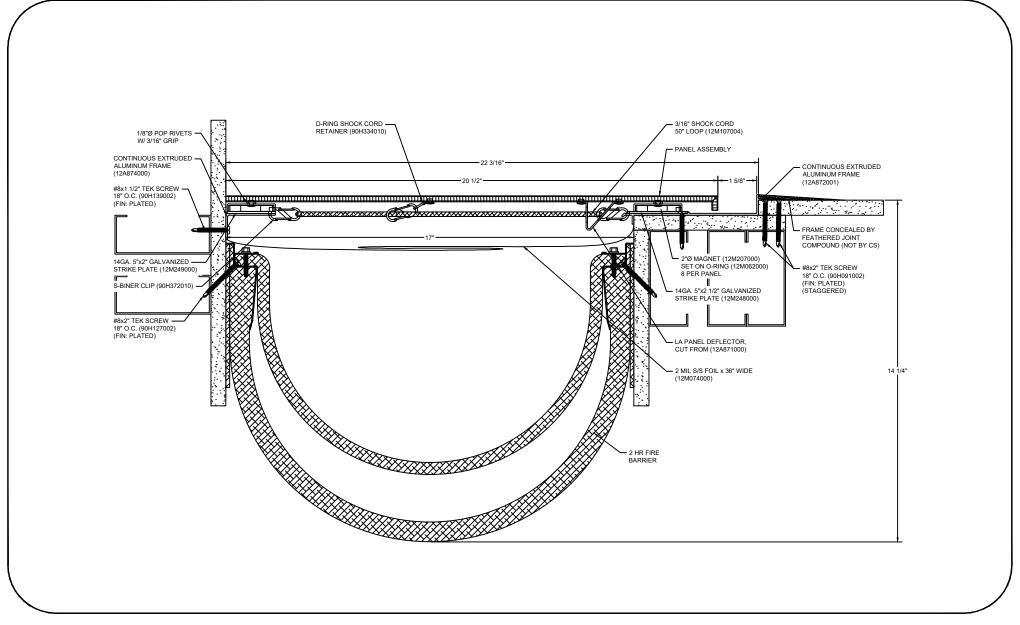

## Model: LAFC2G-1700 W/FB

| Construction Specialties  www.c-sgroup.com  6696 Route 405 Highway, Muncy, PA 17756 Phone: (800) 233-8493 / Fax: (570) 546-8022  895 Lakefront Promenade, Mississauga, Ontario L5E 2C2 Canada Phone: (888) 895-8955 / Fax: (905) 274-6241 | © Copyright 2018 Construction Specialties, Inc. | PROJECT:  | SCALE: NTS |
|-------------------------------------------------------------------------------------------------------------------------------------------------------------------------------------------------------------------------------------------|-------------------------------------------------|-----------|------------|
|                                                                                                                                                                                                                                           |                                                 |           | DATE:      |
|                                                                                                                                                                                                                                           |                                                 | LOCATION: | JOB NO.:   |
|                                                                                                                                                                                                                                           |                                                 | DRAWN BY: | SHEET NO.: |