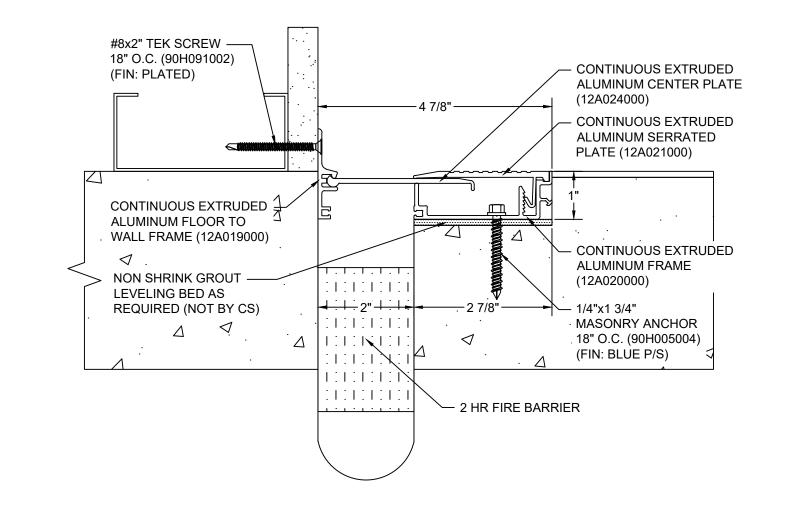

## Model: ALSW-200 W/ FB

| Construction Specialties<br>www.c-sgroup.com<br>6696 Route 405 Highway, Muncy, PA 17756<br>Phone: (800) 233-8493 / Fax: (570) 546-8022<br>895 Lakefront Promenade, Mississauga, Ontario L5E 2C2 Canada<br>Phone: (888) 895-8955 / Fax: (905) 274-6241 | © Copyright 2018 Construction Specialties, Inc. | PROJECT:  | SCALE: NTS |
|-------------------------------------------------------------------------------------------------------------------------------------------------------------------------------------------------------------------------------------------------------|-------------------------------------------------|-----------|------------|
|