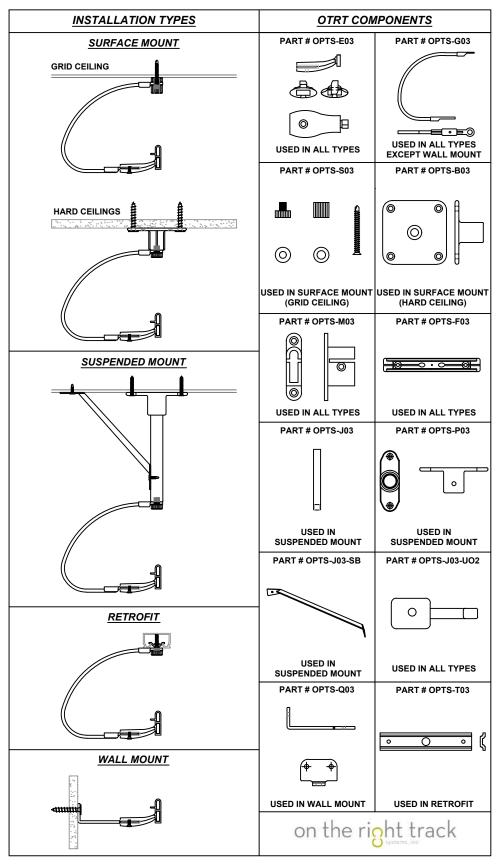

## Features:

- Ultra quiet track for new construction or adaptive to existing aluminum track systems.
- Extruded aluminum track bar in white baked enamel finish.
- Change curtains fast by manually placing them on the track or using "The Grabber" installation tool.
- Hookless curtain rings can be used on any fabric.
- Radius bends readily available in 12" & 24" for 90 & 45 degree applications.
- Special radius bends.

## **Technical Data:**

- This system can be mounted on hard or grid ceiling and/or walls.
- Retrofit option are available for existing track.

DRAWING BY: CDL

DATE: 10/5/2016