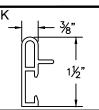

## Features:

- Ultra quiet track for new construction or adaptive to existing aluminum track systems.
- Extruded aluminum track bar in white baked enamel finish.
- Change curtains fast by manually placing them on the track or using "The Grabber" installation tool.
- Hookless curtain rings can be used on any fabric.
- Radius bends readily available in 12" & 24" for 90 & 45 degree applications.
- Special radius bends.