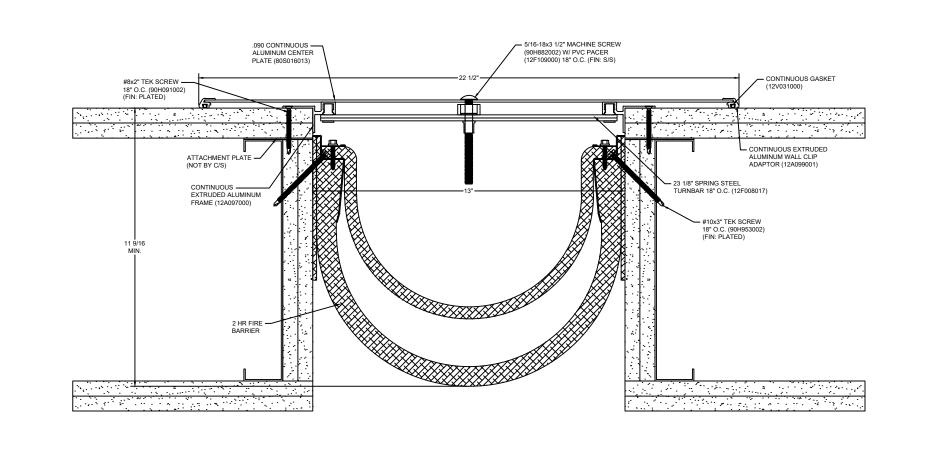

## Model: SFW-1300 W/ FB

| Construction Specialties<br>www.c-sgroup.com<br>6696 Route 405 Highway, Muncy, PA 17756<br>Phone: (800) 233-8493 / Fax: (570) 546-8022<br>895 Lakefront Promenade, Mississauga, Ontario L5E 2C2 Canada<br>Phone: (888) 895-8955 / Fax: (905) 274-6241 | © Copyright 2018 Construction Specialties, Inc. | PROJECT:  | SCALE: NTS |
|-------------------------------------------------------------------------------------------------------------------------------------------------------------------------------------------------------------------------------------------------------|-------------------------------------------------|-----------|------------|
|                                                                                                                                                                                                                                                       |                                                 |           | DATE:      |
|                                                                                                                                                                                                                                                       |                                                 | LOCATION: | JOB NO.:   |
|                                                                                                                                                                                                                                                       |                                                 | DRAWN BY: | SHEET NO.: |